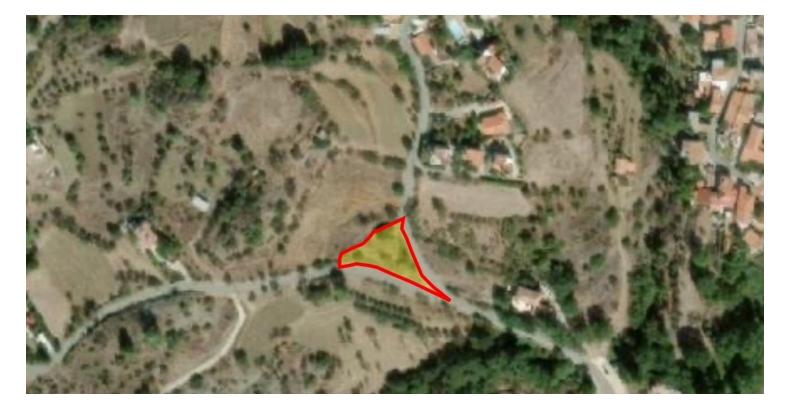

# RESIDENTIAL PLOT OF 823 M2 WITH PLANNING PERMISSION AND PLANS IN MANDRIA

Mandria, Limassol

#### Description

Perfect opportunity to build your dream home in peaceful Mandria village with easy access to the popular mountain resort of Platres.

- 823 m<sup>2</sup> plot with planning permission included
- Located just 5 minutes drive from Platres
- Approved plans available for 125 m<sup>2</sup> house
- House plans available for additional €6,000

#### **Planning zones**

| Zone | Cover factor | Build factor | Max height | Max floors | Affected percentage |
|------|--------------|--------------|------------|------------|---------------------|
| H4   | 25%          | 40%          | 8.3 m      | 2          | 100%                |