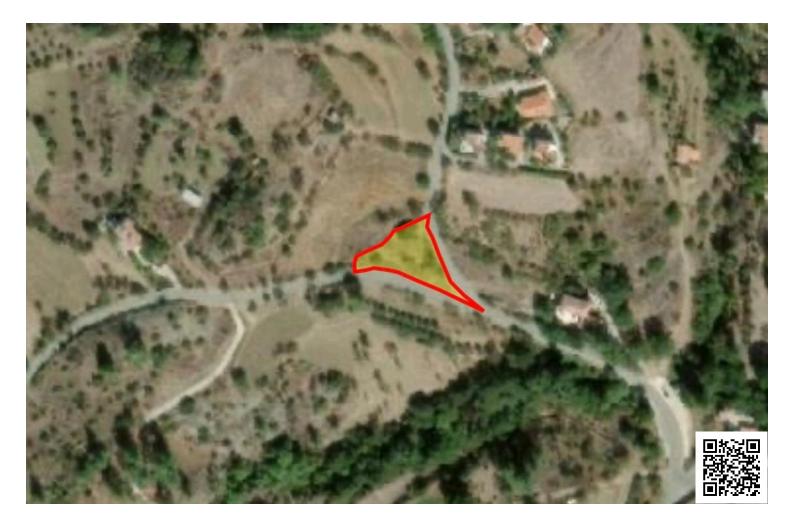

# RESIDENTIAL PLOT OF 823 M2 WITH PLANNING PERMISSION AND PLANS IN MANDRIA

Mandria, Limassol

#### Description

Perfect opportunity to build your dream home in peaceful Mandria village with easy access to the popular mountain resort of Platres.

- 823 m<sup>2</sup> plot with planning permission included
- Located just 5 minutes drive from Platres
- Approved plans available for 125 m<sup>2</sup> house
- House plans available for additional €6,000

#### **Planning zones**

| Zone | Cover factor | Build factor | Max height | Max floors | Affected percentage |
|------|--------------|--------------|------------|------------|---------------------|
| H4   | 25%          | 40%          | 8.3 m      | 2          | 100%                |