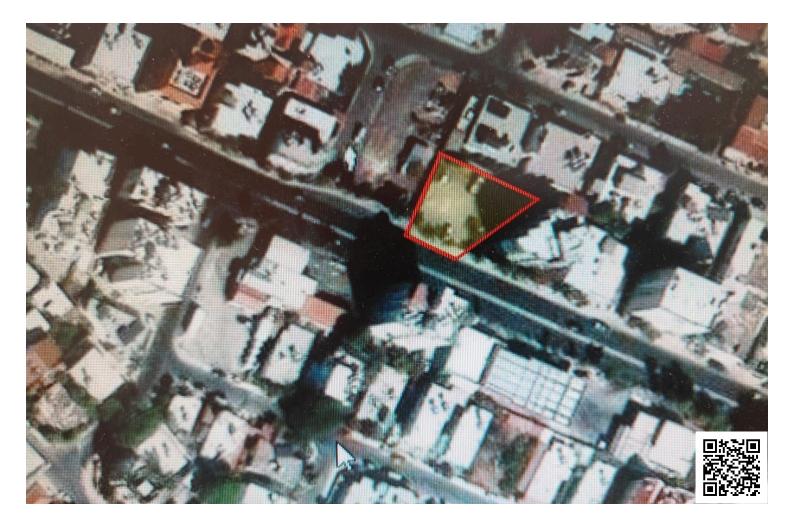

#### Description

Discover exceptional potential with this strategically positioned  $632m^2$  commercial plot with existing old house in the thriving Agios Georgios area of Limassol. Located in the coveted Commercial Zone E $\beta$ 4, this property presents an outstanding investment opportunity for savvy developers and businesses seeking maximum visibility and accessibility.

This prime plot enjoys an enviable position on a major commercial thoroughfare, placing your future development at the heart of Limassol's business activity. Just 400 meters north of the prestigious Makariou Avenue, the location offers unparalleled connectivity to both the highway network and city center, ensuring optimal accessibility for clients, customers, and employees.