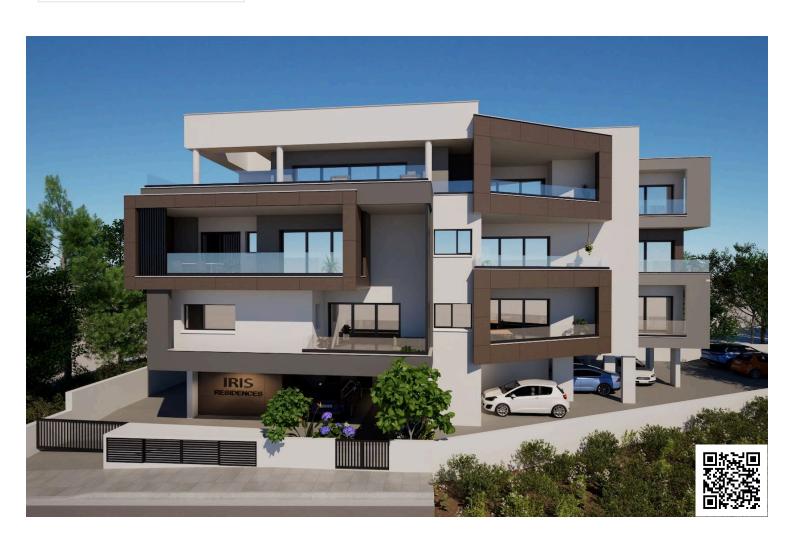

# 2 BEDROOM APARTMENT UNDER CONSTRUCTION IN PANTHEA AREA

• Panthea, Limassol

€420,000 +VAT

# **Description**

Two bedroom apartment nestled in the prestigious Panthea area of Limassol, above the highway,

These RESIDENCES offers an exceptional living experience combining luxury, convenience, and modern design. This exclusive development features thoughtfully designed 1 and 2-bedroom apartments crafted for those who appreciate sophisticated urban living.