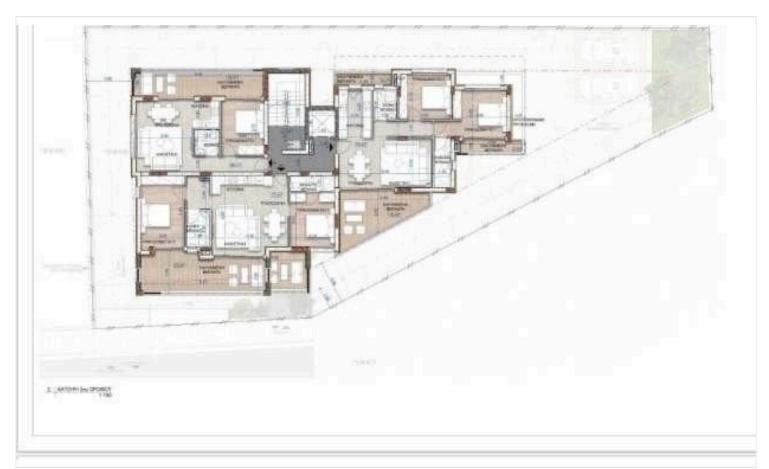

itecture complemented by high-end materials and refined aesthetics
- Complete Convenience\*\*: Minutes away from essential amenities, shopping, dining, and entertainment options
- Superior Construction\*\*: Built to exacting standards using premium materials and craftsmanship
- Energy Efficiency Class A\*\*: Environmentally conscious design that ensures lower utility costs and reduced carbon footprint
- Currently Under Construction
- Estimated Completion: January 2026

### **Investment Potential**

The specific RESIDENCES represents not just a home but a smart investment in one of Limassol's most rapidly appreciating areas. The development's premium location, combined with its thoughtful design and energy efficiency, promises both immediate comfort and long-term value.





# Floor plans









# **Additional information**

# **Facilities**

Aircondition, Provision

Heating, Provision

Parking, Covered

Solar water heater

Storage

# **Features**

Balcony

Ceramic tiles

Double glazing

En suite shower

Garbage disposal

Investment opportunity

Municipal water/sewage

Panoramic view

Sound insulation

Bright

Combined kitchen and dining

Easy access to highway

Energy efficient doors/windows

**Guest WC** 

Luxury specifications

Near amenities

Pipe-in-pipe plumbing system

Thermal insulation

**CCTV** 

Connected to electric mains

Easy access to main roads

Fitted wardrobes

Internet

Modern design

Open plan

Quiet area

Tile flooring

## **Distances**

**Amenities** 



500 m

Airport



65 km

Sea



8 km

Public transport



500 m

Schools



1 km

# Contact us