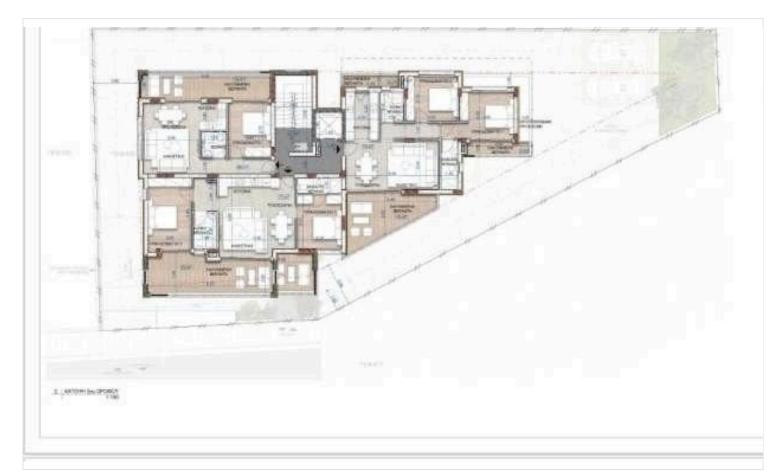

complemented by high-end materials and refined aesthetics
- Complete Convenience\*\*: Minutes away from essential amenities, shopping, dining, and entertainment options
- Superior Construction\*\*: Built to exacting standards using premium materials and craftsmanship

- Energy Efficiency Class A\*\*: Environmentally conscious design that ensures lower utility costs and reduced carbon footprint

- Currently Under Construction
- Estimated Completion: January 2026

#### **Investment Potential**

The specific RESIDENCES represents not just a home but a smart investment in one of Limassol's most rapidly appreciating areas. The development's premium location, combined with its thoughtful design and energy efficiency, promises both immediate comfort and long-term value.





## **Floor plans**









# **Additional information**

### Facilities

| Aircondition, Provision | Heating, Provision               | Parking, Covered            |
|-------------------------|----------------------------------|-----------------------------|
| Solar water heater      | Storage                          |                             |
| Factures                |                                  |                             |
| Features                |                                  |                             |
| Balcony                 | Bright                           | CCTV                        |
| Ceramic tiles           | Combined kitchen and dining area | Connected to electric mains |
| Double glazing          | Easy access to highway           | Easy access to main roads   |
|