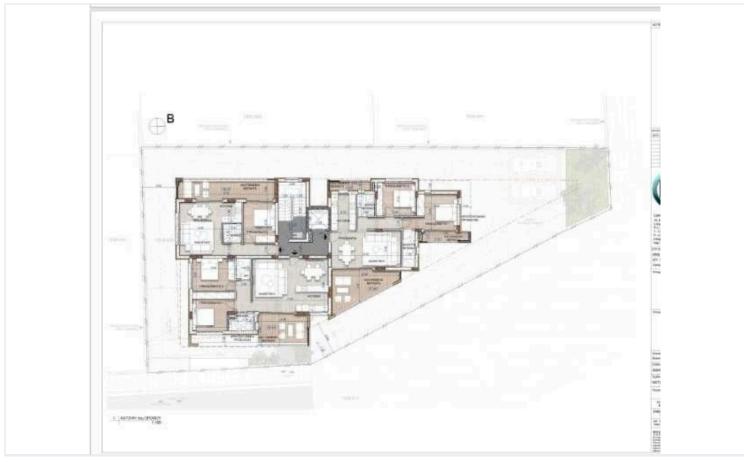

omplemented by high-end materials and refined aesthetics
- Complete Convenience\*\*: Minutes away from essential amenities, shopping, dining, and entertainment options
- Superior Construction\*\*: Built to exacting standards using premium materials and craftsmanship

- Energy Efficiency Class A\*\*: Environmentally conscious design that ensures lower utility costs and reduced carbon footprint

- Currently Under Construction
- Estimated Completion: January 2026

#### **Investment Potential**

The specific RESIDENCES represents not just a home but a smart investment in one of Limassol's most rapidly appreciating areas. The development's premium location, combined with its thoughtful design and energy efficiency, promises both immediate comfort and long-term value.





## **Floor plans**









# **Additional information**

### Facilities

| Aircondition, Provision | Heating, Provision               | Parking, Covered            |
|-------------------------|----------------------------------|-----------------------------|
| Solar water heater      | Storage                          |                             |
| Factures                |                                  |                             |
| Features                |                                  |                             |
| Balcony                 | Bright                           | CCTV                        |
| Ceramic tiles           | Combined kitchen and dining area | Connected to electric mains |
| Double glazing          | Easy access to highway           | Easy access to main roads   |
| En