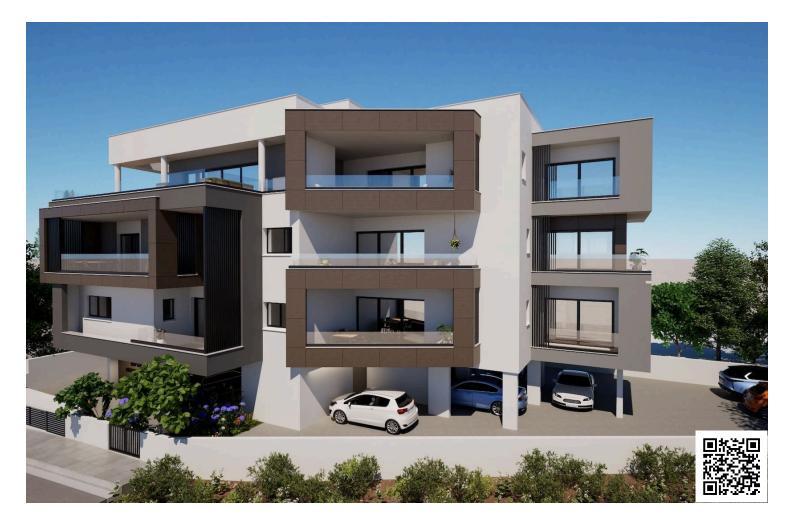

# 2 BEDROOM APARTMENT UNDER CONSTRUCTION IN PANTHEA AREA

💡 Panthea, Limassol

€380,000 +vat

### Description

Two bedroom apartment nestled in the prestigious Panthea area of Limassol, above the highway,

These RESIDENCES offers an exceptional living experience combining luxury, convenience, and modern design. This exclusive development features thoughtfully designed 1 and 2-bedroom apartments crafted for those who appreciate sophisticated urban living.

Luxury Modern Apartments\*\*: Spacious 1 and 2-bedroom residences with contemporary layouts and premium finishes

- Strategic Location\*\*: Situated in the upscale Panthea neighborhood with panoramic views
- Elegant Design\*\*: Sleek architecture complemented by high-end materials and refined aesthetics
- Complete Convenience\*\*: Minutes away from essential amenities, shopping, dining, and entertainment options
- Superior Construction\*\*: Built to exacting standards using premium materials and craftsmanship

- Energy Efficiency Class A\*\*: Environmentally conscious design that ensures lower utility costs and reduced carbon footprint

- Currently Under Construction
- Estimated Completion: January 2026