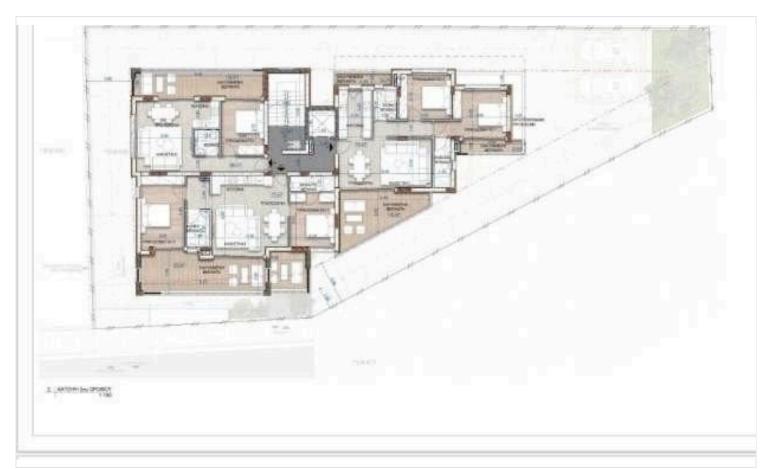

itecture complemented by high-end materials and refined aesthetics
- Complete Convenience\*\*: Minutes away from essential amenities, shopping, dining, and entertainment options
- Superior Construction\*\*: Built to exacting standards using premium materials and craftsmanship
- Energy Efficiency Class A\*\*: Environmentally conscious design that ensures lower utility costs and reduced carbon footprint
- Currently Under Construction
- Estimated Completion: January 2026

### **Investment Potential**

The specific RESIDENCES represents not just a home but a smart investment in one of Limassol's most rapidly appreciating areas. The development's premium location, combined with its thoughtful design and energy efficiency, promises both immediate comfort and long-term value.





# Floor plans









# **Additional information**

# **Facilities**

Aircondition, Provision

Heating, Provision

Parking, Covered

Solar water heater

Storage

## **Features**

Balcony

Ceramic tiles

Double glazing

En suite shower

Garbage disposal

Investment opportunity

Municipal water/sewage

Panoramic view

Sound insulation

Bright

Combined kitchen and dining

area

Easy access to highway

Energy efficient doors/windows

Guest WC

Luxury specifications

Near amenities

Pipe-in-pipe plumbing system

Thermal insulation

**CCTV** 

Connected to electric mains

Easy access to main roads

Fitted wardrobes

Internet

Modern design

Open plan

Quiet area

Tile flooring

### **Distances**

Amenities



500 m

**Airport** 



65 km

Sea



8 km

Public transport



500 m

Schools



1 km

# Contact us