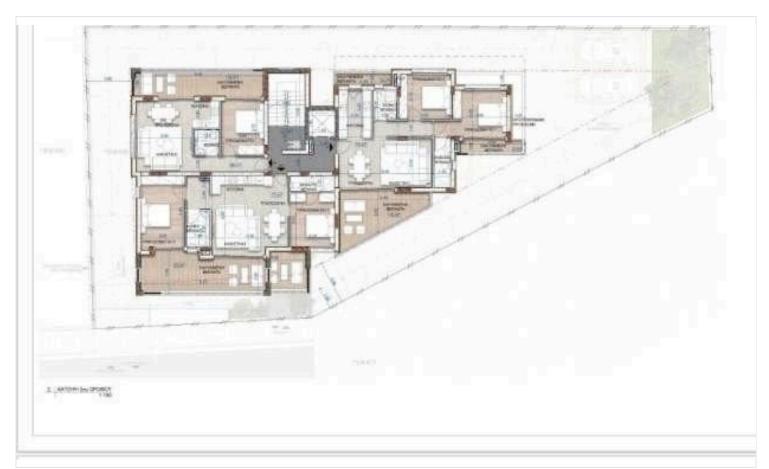

itecture complemented by high-end materials and refined aesthetics
- Complete Convenience\*\*: Minutes away from essential amenities, shopping, dining, and entertainment options
- Superior Construction\*\*: Built to exacting standards using premium materials and craftsmanship
- Energy Efficiency Class A\*\*: Environmentally conscious design that ensures lower utility costs and reduced carbon footprint
- Currently Under Construction
- Estimated Completion: January 2026

### **Investment Potential**

The specific RESIDENCES represents not just a home but a smart investment in one of Limassol's most rapidly appreciating areas. The development's premium location, combined with its thoughtful design and energy efficiency, promises both immediate comfort and long-term value.





# Floor plans









# **Additional information**

# **Facilities**

Aircondition, Provision

Heating, Provision

Parking, Covered

Solar water heater

Storage

**Features** 

Balcony

Ceramic tiles

Double glazing

En suite shower

Garbage disposal

Investment opportunity

Municipal water/sewage

Panoramic view

Sound insulation

Bright

Combined kitchen and dining

Energy efficient doors/windows

Easy access to highway

**Guest WC** 

Luxury specifications

Near amenities

Pipe-in-pipe plumbing system

Thermal insulation

**CCTV** 

Connected to electric mains

Easy access to main roads

Fitted wardrobes

Internet

Modern design

Open plan

Quiet area

Tile flooring

# **Distances**

**Amenities** 



500 m

Airport



65 km

Sea



8 km

Public transport



500 m

Schools



1 km

## Contact us



#