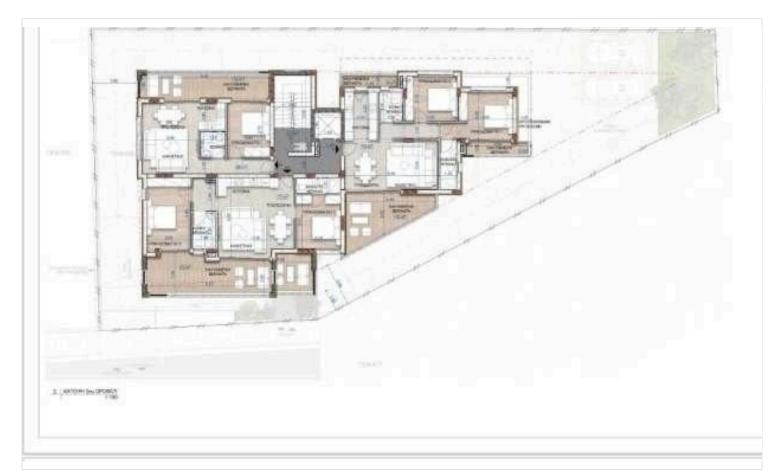

complemented by high-end materials and refined aesthetics
- Complete Convenience\*\*: Minutes away from essential amenities, shopping, dining, and entertainment options
- Superior Construction\*\*: Built to exacting standards using premium materials and craftsmanship

- Energy Efficiency Class A\*\*: Environmentally conscious design that ensures lower utility costs and reduced carbon footprint

- Currently Under Construction
- Estimated Completion: January 2026

#### **Investment Potential**

The specific RESIDENCES represents not just a home but a smart investment in one of Limassol's most rapidly appreciating areas. The development's premium location, combined with its thoughtful design and energy efficiency, promises both immediate comfort and long-term value.





## **Floor plans**









# **Additional information**

### Facilities

| Aircondition, Provision | Heating, Provision               | Parking, Covered            |
|-------------------------|----------------------------------|-----------------------------|
| Solar water heater      | Storage                          |                             |
| Factures                |                                  |                             |
| Features                |                                  |                             |
| Balcony                 | Bright                           | CCTV                        |
| Ceramic tiles           | Combined kitchen and dining area | Connected to electric mains |
| Double glazing          | Easy access to highway           | Easy access to main roads   |
|