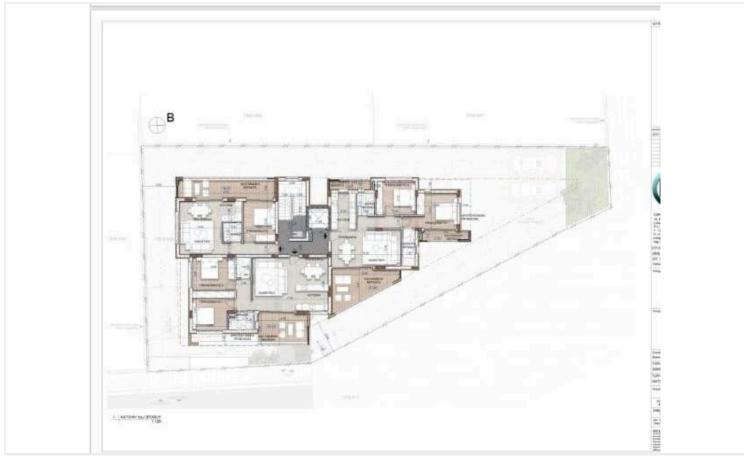

omplemented by high-end materials and refined aesthetics
- Complete Convenience\*\*: Minutes away from essential amenities, shopping, dining, and entertainment options
- Superior Construction\*\*: Built to exacting standards using premium materials and craftsmanship

- Energy Efficiency Class A\*\*: Environmentally conscious design that ensures lower utility costs and reduced carbon footprint

- Currently Under Construction
- Estimated Completion: January 2026

#### **Investment Potential**

The specific RESIDENCES represents not just a home but a smart investment in one of Limassol's most rapidly appreciating areas. The development's premium location, combined with its thoughtful design and energy efficiency, promises both immediate comfort and long-term value.





## **Floor plans**









# **Additional information**

### Facilities

| Aircondition, Provision | Heating, Provision               | Parking, Covered            |
|-------------------------|----------------------------------|-----------------------------|
| Solar water heater      | Storage                          |                             |
| Factures                |                                  |                             |
| Features                |                                  |                             |
| Balcony                 | Bright                           | CCTV                        |
| Ceramic tiles           | Combined kitchen and dining area | Connected to electric mains |
| Double glazing          | Easy access to highway           | Easy access to main roads   |
| En