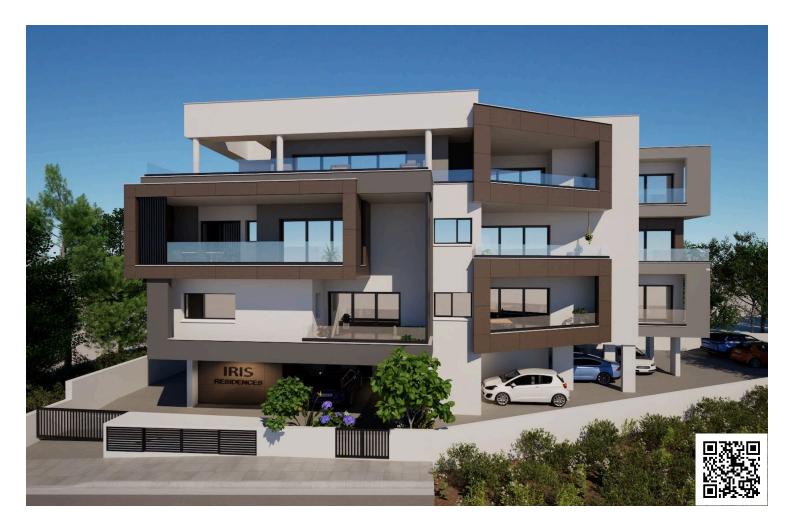

# 2 BEDROOM APARTMENT UNDER CONSTRUCTION IN PANTHEA AREA

💡 Panthea, Limassol

### Description

Two bedroom apartment nestled in the prestigious Panthea area of Limassol, above the highway,

These RESIDENCES offers an exceptional living experience combining luxury, convenience, and modern design. This exclusive development features thoughtfully designed 1 and 2-bedroom apartments crafted for those who appreciate sophisticated urban living.

Luxury Modern Apartments\*\*: Spacious 1 and 2-bedroom residences with contemporary layouts and premium finishes

- Strategic Location\*\*: Situated in the upscale Panthea neighborhood with panoramic views
- Elegant Design\*\*: Sleek architecture complemented by high-end materials and refined aesthetics
- Complete Convenience\*\*: Minutes away from essential amenities, shopping, dining, and entertainment options
- Superior Construction\*\*: Built to exacting standards using premium materials and craftsmanship