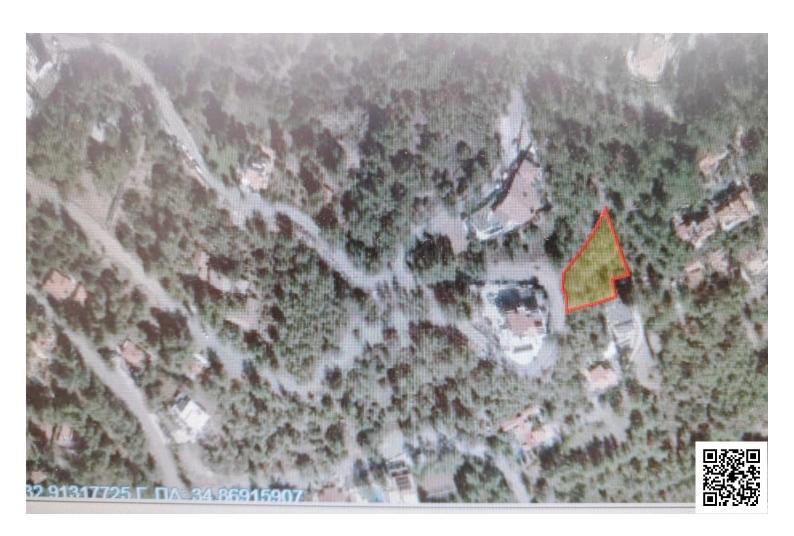

# **Description**

Discover this exceptional 1,440m<sup>2</sup> plot, a true treasure nestled in the embrace of lush forest between Saitta and Moniatis. This unique property offers absolute tranquility and self-sufficiency, combining the beauty of untamed nature with the practicality of its own private water well.

Surrounded by majestic trees providing cool shade in summer and natural protection year-round, the plot presents an ideal location for those dreaming of a countryside retreat away from urban noise. The private water well ensures water self-sufficiency, offering invaluable independence for any future use.