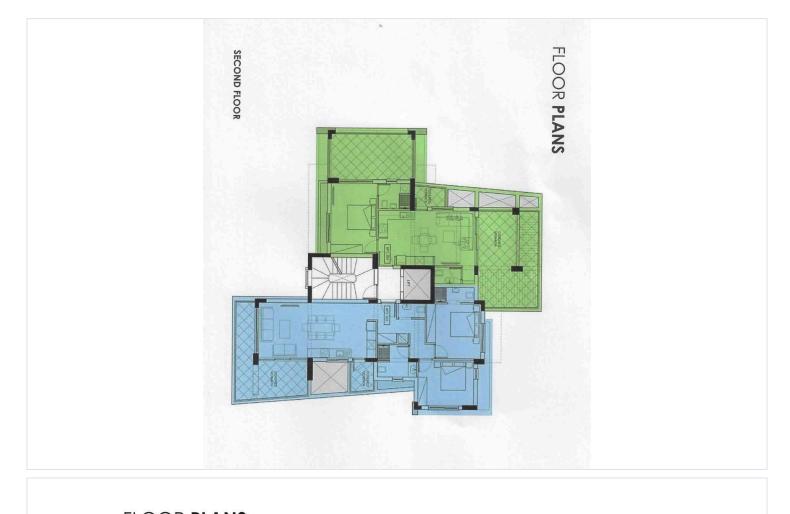

meticulously designed studios, one-bedroom, and two-bedroom apartments with stunning views of the Casino Resort, lush gardens, expansive recreational areas, and a sparkling swimming pool. Each residence embodies sophisticated urban living with thoughtful layouts and premium finishes.

Constructed to exceptional standards, this development satisfies the most discerning investors seeking opportunities in Cyprus' most dynamic and rapidly appreciating area. The property's strategic position next to the island's premier golf center further enhances its investment appeal and lifestyle offerings.

Please note that prices include Concealed Air-conditioning System, False Ceilings with Spot Lights and Photovoltaics for each Apartment.

Estimated completion is September 2026





## **Floor plans**









# **Additional information**

### Facilities

| Parking, Uncovered<br>Solar water heater | Pool, Communal, overflow<br>Storage | Solar photovoltaic panels |
|------------------------------------------|-------------------------------------|---------------------------|
| Features                                 |                                     |                           |

| Bright                   | CCTV                             | Central TV system           |
|--------------------------|----------------------------------|-----------------------------|
| Central sound system     | Combined kitchen and dining area | Connected to electric mains |
| Double glazing           | Easy access to highway           | Easy access to main roads   |
| Entrance gate, automated | Fitted