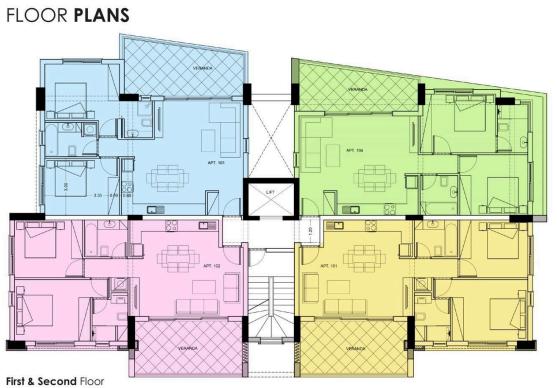

ticulously designed studios, one-bedroom, and two-bedroom apartments with stunning views of the Casino Resort, lush gardens, expansive recreational areas, and a sparkling swimming pool. Each residence embodies sophisticated urban living with thoughtful layouts and premium finishes.

Constructed to exceptional standards, this development satisfies the most discerning investors seeking opportunities in Cyprus' most dynamic and rapidly appreciating area. The property's strategic position next to the island's premier golf center further enhances its investment appeal and lifestyle offerings.

Please note that prices include Concealed Air-conditioning System, False Ceilings with Spot Lights and Photovoltaics for each Apartment.

Estimated completion is September 2026





## **Floor plans**









# **Additional information**

### Facilities

| Parking, Uncovered<br>Solar water heater | Pool, Communal, overflow<br>Storage | Solar photovoltaic panels |
|------------------------------------------|-------------------------------------|---------------------------|
| Features                                 |                                     |                           |

| Bright                   | CCTV                             | Central TV system           |
|--------------------------|----------------------------------|-----------------------------|
| Central sound system     | Combined kitchen and dining area | Connected to electric mains |
| Double glazing           | Easy access to highway           | Easy access to main roads   |
| Entrance gate, automated | Fitted wa