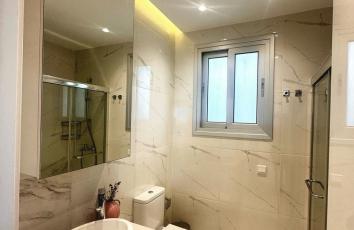

### **Specifications**

| Bedrooms | Covered              |  |
|----------|----------------------|--|
| 2        | [] 72 m <sup>2</sup> |  |

| Туре                 | Apartment | Furnished                 | Fully furnished      |
|----------------------|-----------|---------------------------|----------------------|
| Showers              | 1         | Structure                 | Concrete             |
| Toilets              | 1         | Facade                    | Concrete             |
| Status               | Key ready | Communal charge frequency | Monthly              |
| Year of construction | 2020      | Energy efficiency rating  | <i>(</i> <b>∂</b> B+ |
|                      |           |                           |                      |

- Fully furnished with elegant custom furniture, marble finishes, and top-of-the-line Bosch electric appliances, including a Sony smart TV

- Two private parking spaces (1 covered and the other one semi-covered), solar panel system, and electric water heating
- Air conditioning, heating, and electric shutters
- Dogs are welcome!