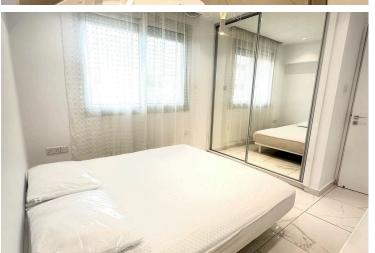

Key features include:

- Second-floor location in a charming three-story building with friendly neighbors
- Spacious 72 sqm interior with an additional 17 sqm covered balcony, perfect for relaxation
- Open-plan design blending a stylish kitchen, cozy living area and veranda

- Fully furnished with elegant custom furniture, marble finishes, and top-of-the-line Bosch electric appliances, including a Sony smart TV

- Two private parking spaces (1 covered and the other one semi-covered), solar panel system, and electric water heating
- Air conditioning, heating, and electric shutters
- Dogs are welcome!