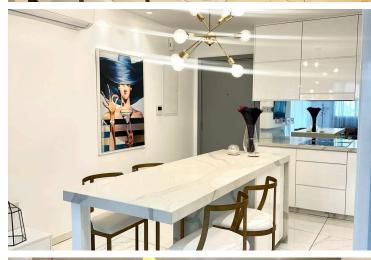

Key features include:

- Second-floor location in a charming three-story building with friendly neighbors
- Spacious 72 sqm interior with an additional 17 sqm covered balcony, perfect for relaxation
- Open-plan design blending a stylish kitchen, cozy living area and veranda

- Fully furnished with elegant custom furniture, marble finishes, and top-of-the-line Bosch electric appliances, including a Sony smart TV

- Two private parking spaces (1 covered and the other one semi-covered), solar panel system, and electric water heating
- Air conditioning, heating, and electric shutters
- Dogs are welcome!

### Facilities

| Aircondition, Split system | Elevator                         | Parking, Covered            |
|----------------------------|----------------------------------|-----------------------------|
| Solar water heater         | Storage                          |                             |
| Features                   |                                  |                             |
| Balcony, front             | Bright                           | CCTV                        |
| City view                  | Combined kitchen and dining area | Connected to electric mains |
| Double glazing             | Easy access to main roads        | Fitted wardrobes            |
| Internet                   | Kitchen appliances               | Kitchen island              |
| Luxury specifications      | Marble flooring                  | Modern design               |
| Municipal water/sewage     | Open plan                        | Panoramic view              |
| Pets allowed               | Pipe-in-pipe plumbing system     | Pressurized water system    |
| Quiet area                 | Sea view                         | Shower                      |
| Veranda, front             | Veranda, large                   |                             |