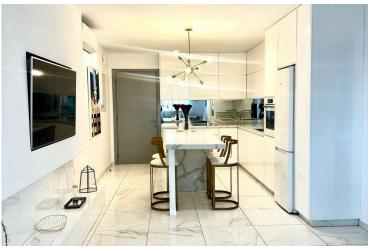

Key features include:

- Second-floor location in a charming three-story building with friendly neighbors
- Spacious 72 sqm interior with an additional 17 sqm covered balcony, perfect for relaxation
- Open-plan design blending a stylish kitchen, cozy living area and veranda

- Fully furnished with elegant custom furniture, marble finishes, and top-of-the-line Bosch electric appliances, including a Sony smart TV

- Two private parking spaces (1 covered and the other one semi-covered), solar panel system, and electric water heating
- Air conditioning, heating, and electric shutters
- Dogs are welcome!