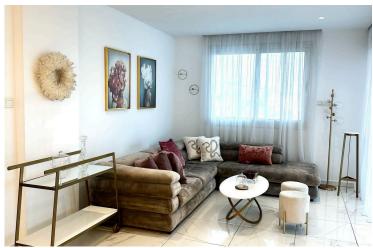

Key features include:

- Second-floor location in a charming three-story building with friendly neighbors
- Spacious 72 sqm interior with an additional 17 sqm covered balcony, perfect for relaxation
- Open-plan design blending a stylish kitchen, cozy living area and veranda

- Fully furnished with elegant custom furniture, marble finishes, and top-of-the-line Bosch electric appliances, including a Sony smart TV

- Two private parking spaces (1 covered and the other one semi-covered), solar panel system, and electric water heating
- Air conditioning, heating, and electric shutters
- Dogs are welcome!