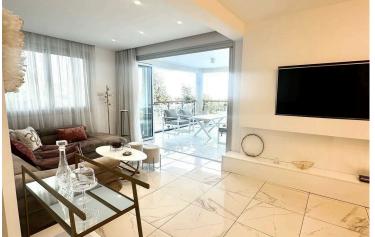

### Description

Experience upscale living in this stunning two-bedroom apartment, nestled on a picturesque hill in Nea Ekali, near the Arxi Adeiwn (Driving Licensing Authority) and adjacent to the beautiful Polemidia National Park (1 minute walk). Enjoy breathtaking views of Limassol Bay and the vibrant city!

Key features include:

- Second-floor location in a charming three-story building with friendly neighbors
- Spacious 72 sqm interior with an additional 17 sqm covered balcony, perfect for relaxation
- Open-plan design blending a stylish kitchen, cozy living area and veranda

- Fully furnished with elegant custom furniture, marble finishes, and top-of-the-line Bosch electric appliances, including a Sony smart TV

- Two private parking spaces (1 covered and the other one semi-covered), solar panel system, and electric water heating
- Air conditioning, heating, and electric shutters
- Dogs are welcome!