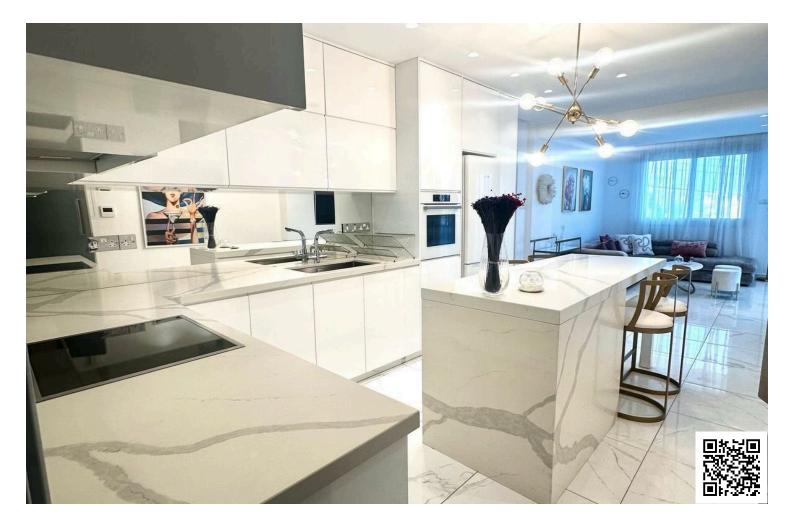

### Description

Experience upscale living in this stunning two-bedroom apartment, nestled on a picturesque hill in Nea Ekali, near the Arxi Adeiwn (Driving Licensing Authority) and adjacent to the beautiful Polemidia National Park (1 minute walk). Enjoy breathtaking views of Limassol Bay and the vibrant city!

Key features include:

- Second-floor location in a charming three-story building with friendly neighbors
- Spacious 72 sqm interior with an additional 17 sqm covered balcony, perfect for relaxation
- Open-plan design blending a stylish kitchen, cozy living area and veranda

- Fully furnished with elegant custom furniture, marble finishes, and top-of-the-line Bosch electric appliances, including a Sony smart TV

- Two private parking spaces (1 covered and the other one semi-covered), solar panel system, and electric water heating
- Air conditioning, heating, and electric shutters
- Dogs are welcome!

### Facilities

| Aircondition, Split system | Elevator                         | Parking, Covered            |
|----------------------------|----------------------------------|-----------------------------|
| Solar water heater         | Storage                          |                             |
| Features                   |                                  |                             |
| Balcony, front             | Bright                           | CCTV                        |
| City view                  | Combined kitchen and dining area | Connected to electric mains |
| Double glazing             | Easy access to main roads        | Fitted wardrobes            |
| Internet                   | Kitchen appliances               | Kitchen island              |
| Luxury specifications      | Marble flooring                  | Modern design               |
| Municipal water/sewage     | Open plan                        | Panoramic view              |
| Pets allowed               | Pipe-in-pipe plumbing system     | Pressurized water system    |
| Quiet area                 | Sea view                         | Shower                      |
| Veranda, front             | Veranda, large                   |                             |