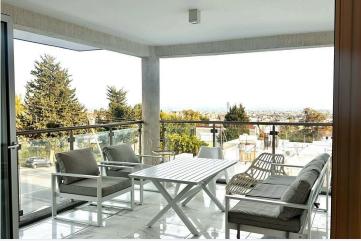

### Description

Experience upscale living in this stunning two-bedroom apartment, nestled on a picturesque hill in Nea Ekali, near the Arxi Adeiwn (Driving Licensing Authority) and adjacent to the beautiful Polemidia National Park (1 minute walk). Enjoy breathtaking views of Limassol Bay and the vibrant city!

Key features include:

- Second-floor location in a charming three-story building with friendly neighbors
- Spacious 72 sqm interior with an additional 17 sqm covered balcony, perfect for relaxation
- Open-plan design blending a stylish kitchen, cozy living area and veranda

- Fully furnished with elegant custom furniture, marble finishes, and top-of-the-line Bosch electric appliances, including a Sony smart TV

- Two private parking spaces (1 covered and the other one semi-covered), solar panel system, and electric water heating
- Air conditioning, heating, and electric shutters
- Dogs are welcome!