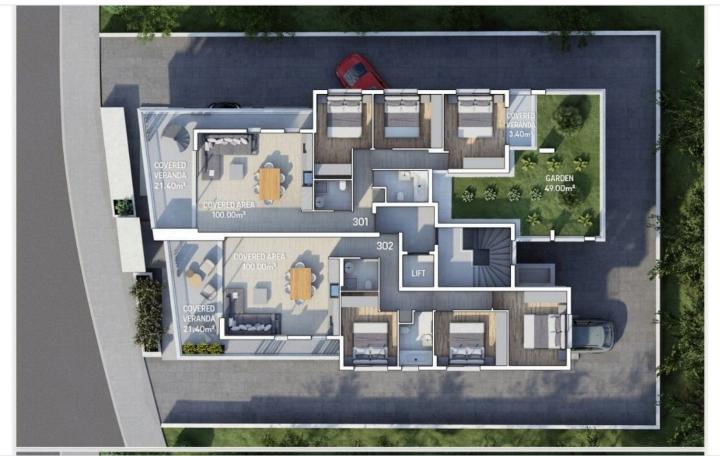

# Floor plans

# **Description**

Thee bedroom penthouse with private pool available for sale in a new off-plan residential complex which is coming in Kato Polemidia in central Limassol, conveniently located near Goodys restaurant.