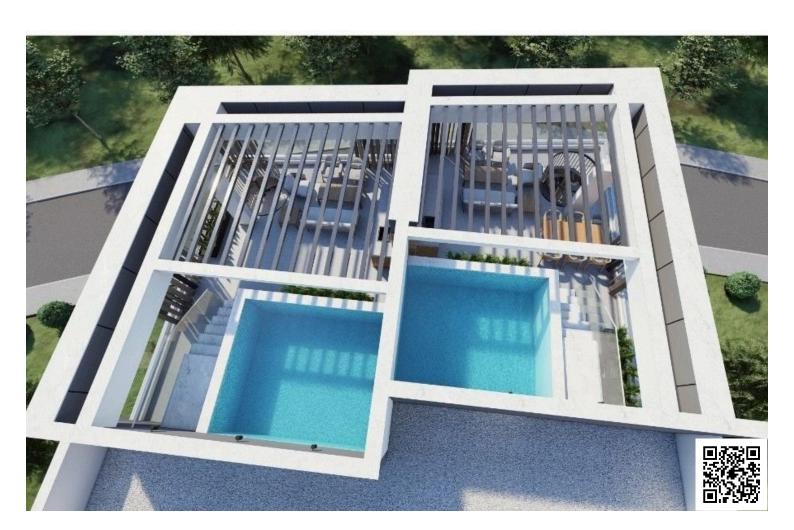

# Floor plans

# **Description**

Thee bedroom penthouse with private pool available for sale in a new off-plan residential complex which is coming in Kato Polemidia in central Limassol, conveniently located near Goodys restaurant.

### **Facilities**

Aircondition, Provision Elevator Gated complex

Heating, Provision Parking, Covered Pool, Private

Solar water heater Storage