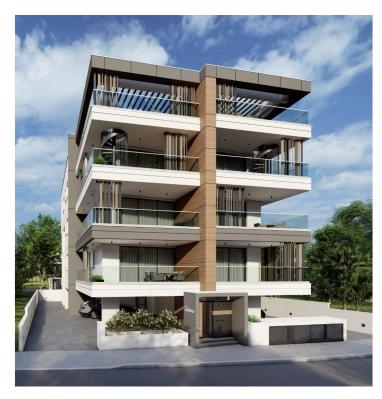

# OFF PLAN 3 BEDROOM PENTHOUSE WITH POOL IN KATO POLEMIDIA

Kato Polemidia, Limassol

€475,000 +VAT

# **Description**

Thee bedroom penthouse with private pool available for sale in a new off-plan residential complex which is coming in Kato Polemidia in central Limassol, conveniently located near Goodys restaurant.