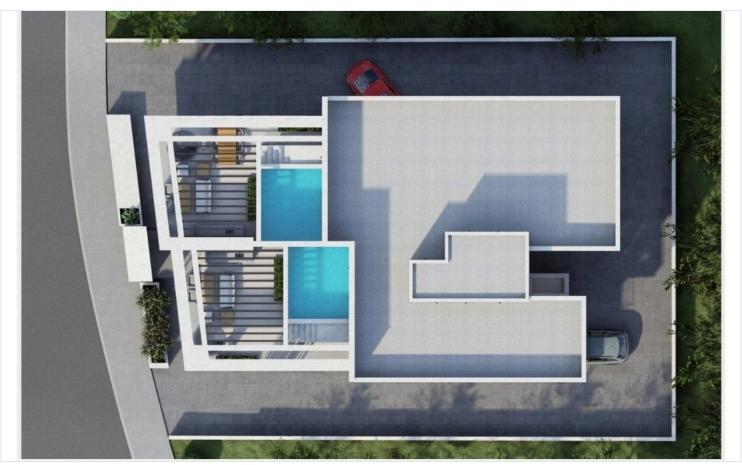

# Floor plans

# **Description**

Thee bedroom penthouse with private pool available for sale in a new off-plan residential complex which is coming in Kato Polemidia in central Limassol, conveniently located near Goodys restaurant.