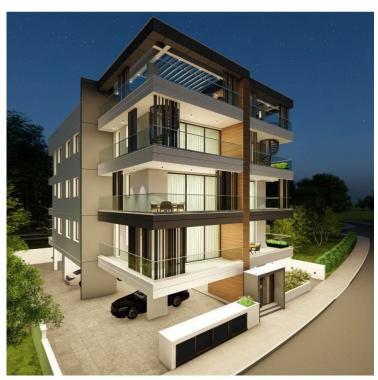

# OFF PLAN 3 BEDROOM PENTHOUSE WITH POOL IN KATO POLEMIDIA

Kato Polemidia, Limassol

€475,000 +VAT

# **Description**

Thee bedroom penthouse with private pool available for sale in a new off-plan residential complex which is coming in Kato Polemidia in central Limassol, conveniently located near Goodys restaurant.