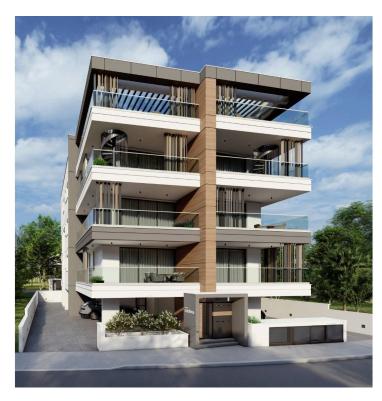

# OFF PLAN 1 BEDROOM APARTMENT IN KATO POLEMIDIA

Kato Polemidia, Limassol

€220,000 +VAT

#### **Description**

One bedroom apartment available for sale in a new off-plan residential complex which is coming in Kato Polemidia in central Limassol, conveniently located near Goodys restaurant.

Construction begins April 2025 with expected completion in Q2 2027. Perfect for both homeowners seeking a central location and investors looking to capitalize on Limassol's desirable property market. Secure your unit now during the pre-construction phase."