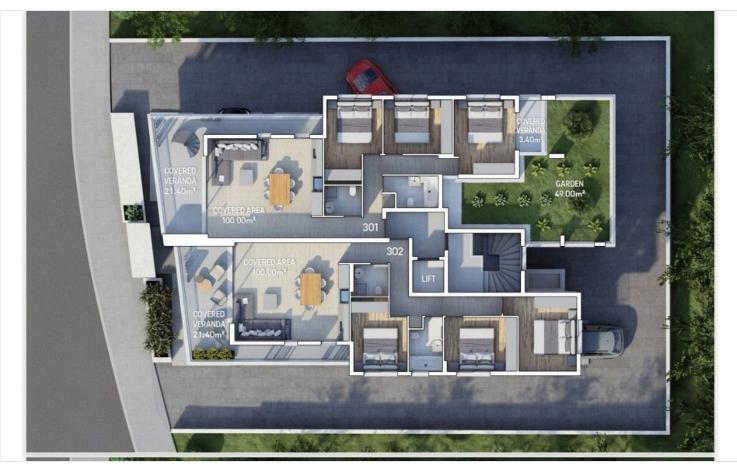

|
| Toilets         | 2         |
| Status          | Off plan  |
| Otat <b>u</b> o | on plan   |

| Year of construction     | 2025        |
|--------------------------|-------------|
| Furnished                | Unfurnished |
| Structure                | Concrete    |
| Energy efficiency rating | <b>⊘</b> A+ |

#### **Description**

One bedroom apartment available for sale in a new off-plan residential complex which is coming in Kato Polemidia in central Limassol, conveniently located near Goodys restaurant.

Construction begins April 2025 with expected completion in Q2 2027. Perfect for both homeowners seeking a central location and investors looking to capitalize on Limassol's desirable property market. Secure your unit now during the pre-construction phase."





## Floor plans









### **Additional information**

#### **Facilities**

Aircondition, Provision

Heating, Provision

Storage

Elevator

Parking, Covered

Gated complex

Solar water heater

**Features** 

Balcony, back

**CCTV** 

Combined kitchen and dining

area

Easy access to highway

Energy efficient doors/windows

Garbage disposal

Investment opportunity

Near bus route

Pressurized water system

Sound insulation

Balcony, front

Central TV system

Connected to electric mains

Easy access to main roads

Entrance gate, automated

Heart of city center

Modern design

Open plan

Rental potential

Veranda

Bright

Ceramic tiles

Double glazing

En suite shower

Fitted wardrobes

Internet

Near amenities

Pipe-in-pipe plumbing system

Shower

**Distances** 

**Amenities** 



100 m

Airport



65 km