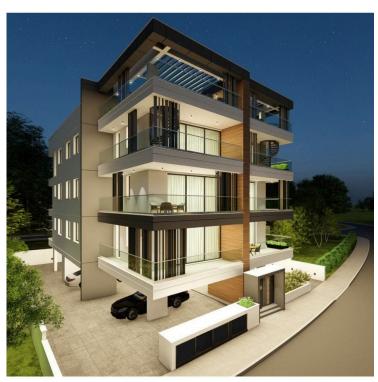

# OFF PLAN 1 BEDROOM APARTMENT IN KATO POLEMIDIA

Kato Polemidia, Limassol

€220,000 +VAT

#### **Description**

One bedroom apartment available for sale in a new off-plan residential complex which is coming in Kato Polemidia in central Limassol, conveniently located near Goodys restaurant.

Construction begins April 2025 with expected completion in Q2 2027. Perfect for both homeowners seeking a central location and investors looking to capitalize on Limassol's desirable property market. Secure your unit now during the pre-construction phase."