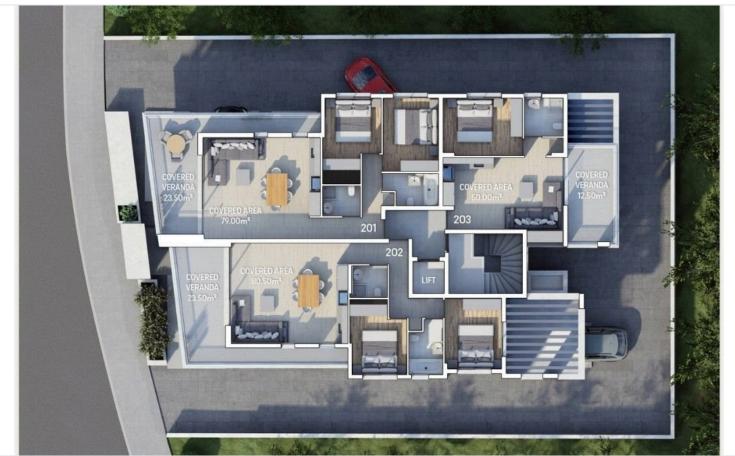

|
| Toilets         | 2         |
| Status          | Off plan  |
| Otat <b>u</b> o | on plan   |

| Year of construction     | 2025        |
|--------------------------|-------------|
| Furnished                | Unfurnished |
| Structure                | Concrete    |
| Energy efficiency rating | <b>⊘</b> A+ |

#### **Description**

One bedroom apartment available for sale in a new off-plan residential complex which is coming in Kato Polemidia in central Limassol, conveniently located near Goodys restaurant.

Construction begins April 2025 with expected completion in Q2 2027. Perfect for both homeowners seeking a central location and investors looking to capitalize on Limassol's desirable property market. Secure your unit now during the pre-construction phase."





## Floor plans









### **Additional information**

#### **Facilities**

Aircondition, Provision

Heating, Provision

Storage

Elevator

Parking, Covered

Gated complex

Solar water heater

**Features** 

Balcony, back

**CCTV** 

Combined kitchen and dining

area

Easy access to highway

Energy efficient doors/windows

Garbage disposal

Investment opportunity

Near bus route

Pressurized water system

Sound insulation

Balcony, front

Central TV system

Connected to electric mains

Easy access to main roads

Entrance gate, automated

Heart of city center

Modern design

Open plan

Rental potential

Veranda

Bright

Ceramic tiles

Double glazing

En suite shower

Fitted wardrobes

Internet

Near amenities

Pipe-in-pipe plumbing system

Shower

**Distances** 

**Amenities** 



100 m

Airport



65 km

S