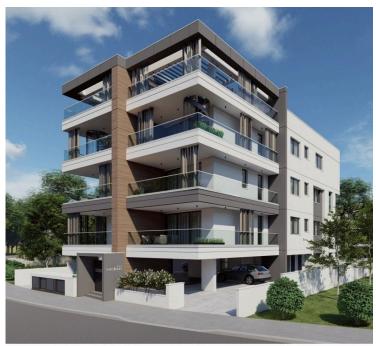

# OFF PLAN 2 BEDROOM APARTMENT IN KATO POLEMIDIA

Kato Polemidia, Limassol

€310,000 +VAT

#### **Description**

Two bedroom apartment available for sale in a new off-plan residential complex which is coming in Kato Polemidia in central Limassol, conveniently located near Goodys restaurant.

Construction begins April 2025 with expected completion in Q2 2027. Perfect for both homeowners seeking a central location and investors looking to capitalize on Limassol's desirable property market. Secure your unit now during the pre-construction phase."