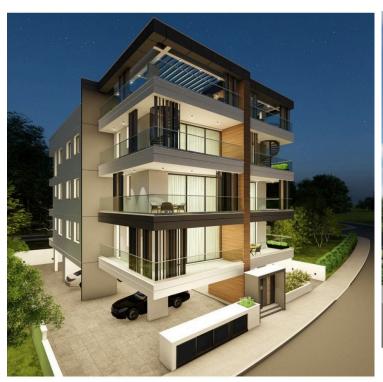

# OFF PLAN 2 BEDROOM APARTMENT IN KATO POLEMIDIA

Kato Polemidia, Limassol

€310,000 +VAT

#### **Description**

Two bedroom apartment available for sale in a new off-plan residential complex which is coming in Kato Polemidia in central Limassol, conveniently located near Goodys restaurant.

Construction begins April 2025 with expected completion in Q2 2027. Perfect for both homeowners seeking a central location and investors looking to capitalize on Limassol's desirable property market. Secure your unit now during the pre-construction phase."