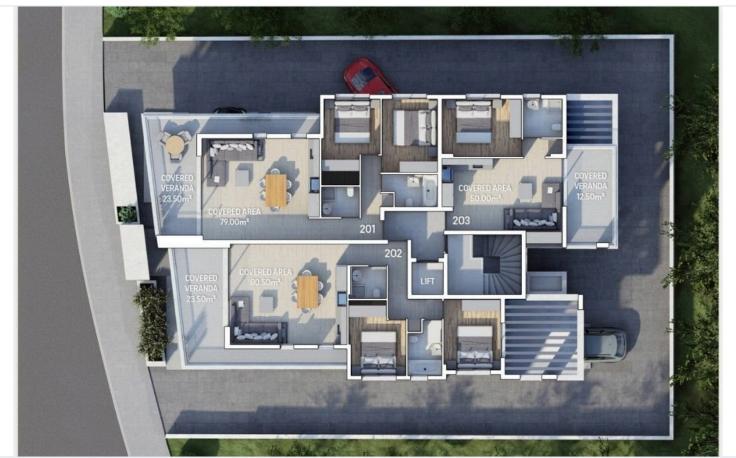

1         |
| Toilets | 2         |
| Status  | Off plan  |

| Year of construction     | 2025                |
|--------------------------|---------------------|
| Furnished                | Unfurnished         |
| Structure                | Concrete            |
| Energy efficiency rating | <i>₹</i> <b>A</b> + |

#### **Description**

Two bedroom apartment available for sale in a new off-plan residential complex which is coming in Kato Polemidia in central Limassol, conveniently located near Goodys restaurant.

Construction begins April 2025 with expected completion in Q2 2027. Perfect for both homeowners seeking a central location and investors looking to capitalize on Limassol's desirable property market. Secure your unit now during the pre-construction phase."





## Floor plans









### **Additional information**

#### **Facilities**

Aircondition, Provision

Heating, Provision

Storage

Elevator

Parking, Covered

Gated complex

Solar water heater

**Features** 

Balcony, back

**CCTV** 

Combined kitchen and dining

area

Easy access to highway

Energy efficient doors/windows

Garbage disposal

Investment opportunity

Near bus route

Pressurized water system

Sound insulation

Balcony, front

Central TV system

Connected to electric mains

Easy access to main roads

Entrance gate, automated

Heart of city center

Modern design

Open plan

Rental potential

Veranda

Bright

Ceramic tiles

Double glazing

En suite shower

Fitted wardrobes

Internet

Near amenities

Pipe-in-pipe plumbing system

4 km

Shower

**Distances** 

**Amenities** 



100 m

100 m

Public