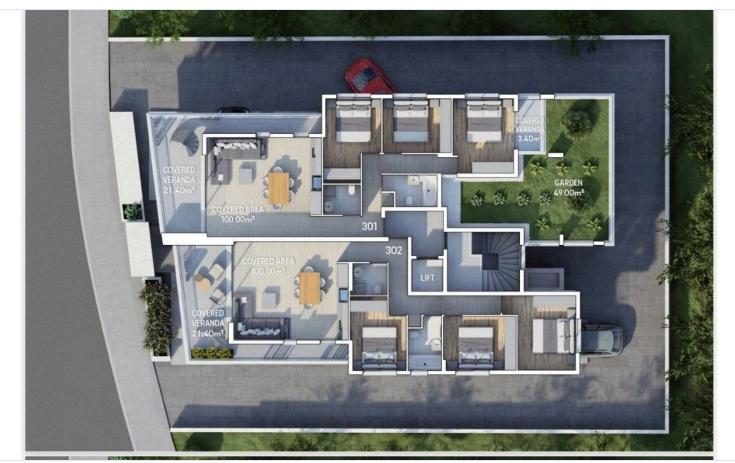

| 1         |
| Toilets | 2         |
| Status  | Off plan  |

| Year of construction     | 2025                |
|--------------------------|---------------------|
| Furnished                | Unfurnished         |
| Structure                | Concrete            |
| Energy efficiency rating | <i>₹</i> <b>A</b> + |

#### **Description**

Two bedroom apartment available for sale in a new off-plan residential complex which is coming in Kato Polemidia in central Limassol, conveniently located near Goodys restaurant.

Construction begins April 2025 with expected completion in Q2 2027. Perfect for both homeowners seeking a central location and investors looking to capitalize on Limassol's desirable property market. Secure your unit now during the pre-construction phase."





## Floor plans









### **Additional information**

#### **Facilities**

Aircondition, Provision

Heating, Provision

Storage

Elevator

Parking, Covered

Gated complex

Solar water heater

**Features** 

Balcony, back

**CCTV** 

Combined kitchen and dining

area

Easy access to highway

Energy efficient doors/windows

Garbage disposal

Investment opportunity

Near bus route

Pressurized water system

Sound insulation

Balcony, front

Central TV system

Connected to electric mains

Easy access to main roads

Entrance gate, automated

Heart of city center

Modern design

Open plan

Rental potential

Veranda

Bright

Ceramic tiles

Double glazing

En suite shower

Fitted wardrobes

Internet

Near amenities

Pipe-in-pipe plumbing system

4 km

Shower

**Distances** 

**Amenities** 



100 m

100 m

Publ