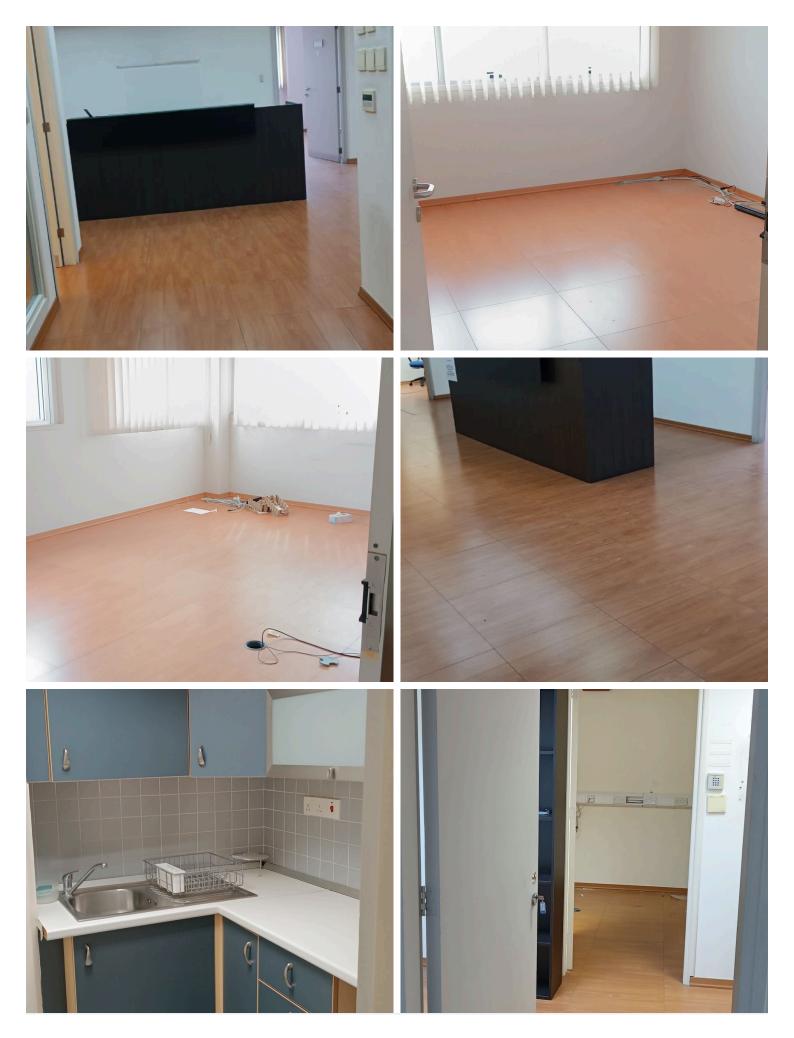

### Description

Experience exceptional business accommodation in the heart of Limassol's commercial district. This sophisticated 4th floor office space offers 262m<sup>2</sup> of meticulously designed professional environment.

Features:

- Elegant glass partitions creating versatile work spaces
- Welcoming reception area for impressive first impressions
- Fully-equipped kitchen facilities
- Practical raised floor system for easy cable management
- Dedicated storage solutions
- Two modern washrooms
- State-of-the-art VRV air conditioning system providing optimal climate control

Located in the prestigious business Plaza , this office combines functionality with style, offering the perfect setting for businesses seeking a distinguished address in Limassol.