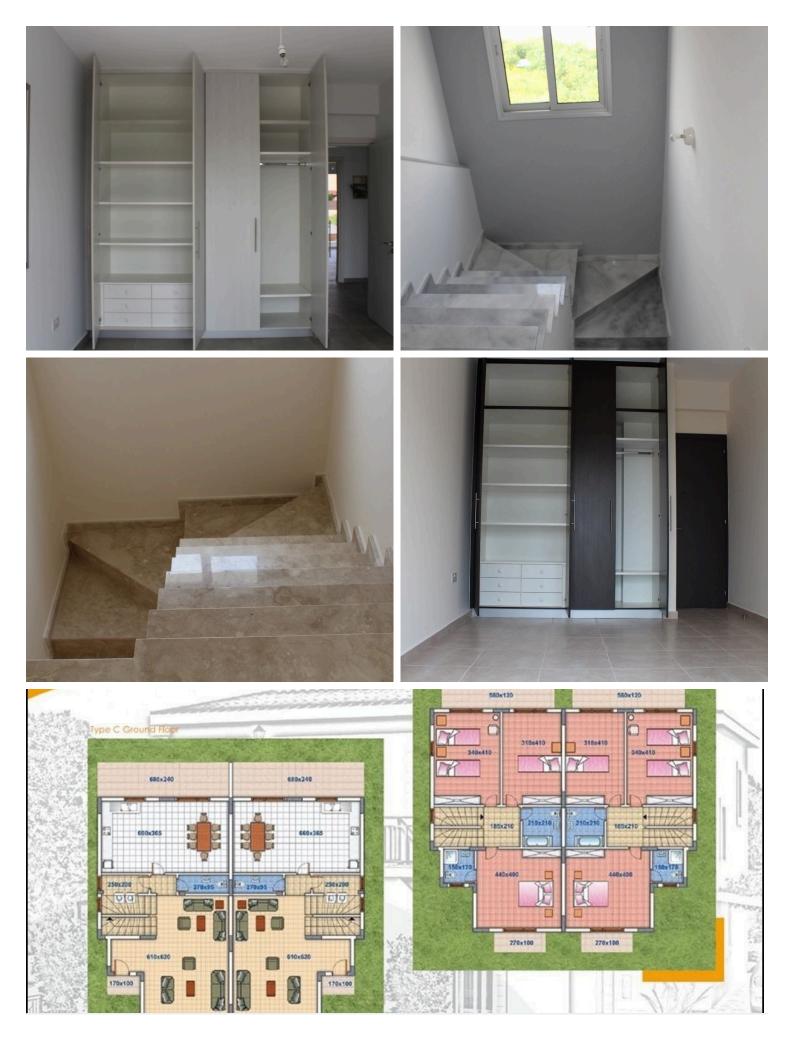

Designed and finished with traditional colors and style these houses fulfill the needs of today's modern and comfortable lifestyle. In order to satisfy different preferences and budgets, houses are offered in four basic types on different plot sizes.

All houses are two - storey, detached or semi detached with 3 bedrooms the main with en-suite shower and walk in closet.

4 MONTHS DELIVERY FROM SIGNING

## Facilities

| Aircondition, Provision | Heating, Provision     | Parking, Covered          |
|-------------------------|------------------------|---------------------------|
| Solar water heater      |                        |                           |
|                         |                        |                           |
| Features                |                        |                           |
| Double glazing          | Easy access to highway | Easy access to main roads |
| En suite shower         | Fitted wardrobes       | Guest WC                  |
| Internal stairs         | Internet               | Municipal water/sewage    |
| Near amenities          | Open plan              | Pressurized water system  |
| Rental potential        | Sound insulation       | Thermal insulation        |