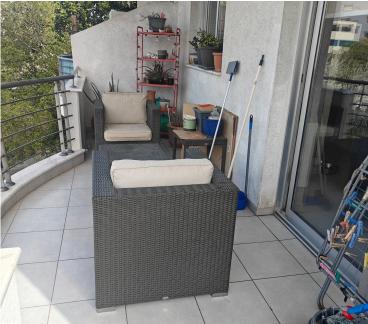

#### Features

| Balcony, front              | Bright                    | Ceramic tiles    |
|-----------------------------|---------------------------|------------------|
| Connected to electric mains | Cul de sac                | Double glazing   |
| Easy access to highway      | Easy access to main roads | Fitted wardrobes |
| Guest WC                    | Heart of city center      | Internet         |
| Kitchen appliances          | Municipal water/sewage    | Near amenities   |
| Quiet area                  | Rental potential          | Veranda, front   |