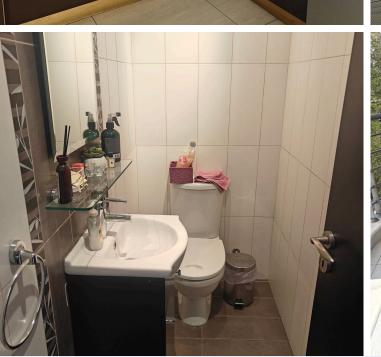

#### Features

| Balcony, front              | Bright                    | Ceramic tiles    |
|-----------------------------|---------------------------|------------------|
| Connected to electric mains | Cul de sac                | Double glazing   |
| Easy access to highway      | Easy access to main roads | Fitted wardrobes |
| Guest WC                    | Heart of city center      | Internet         |
| Kitchen appliances          | Municipal water/sewage    | Near amenities   |
| Quiet area                  | Rental potential          | Veranda, front   |