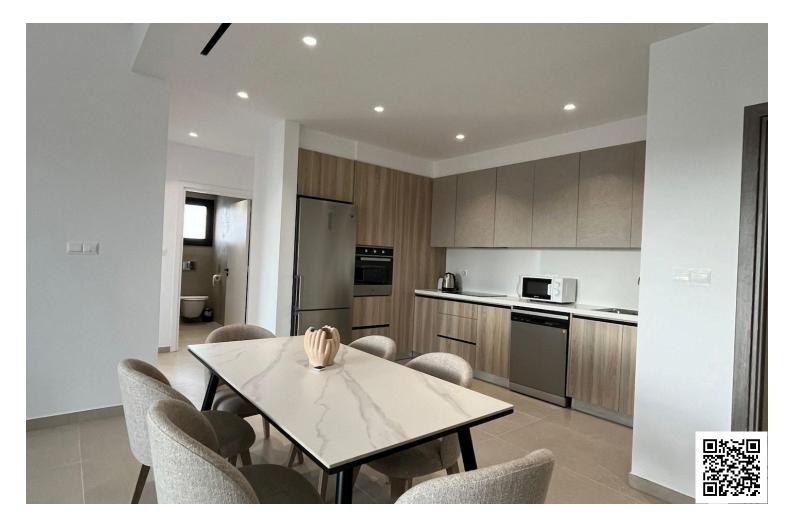

## Description

This is a High-quality stylish Development in the heart of Limassol.

If you are looking for a stylish new home or Smart Investment opportunity BOUTIQUE Complex offers the perfect blend of style and practicality.

The area is surrounded by offices and rental income is the highest in Limassol.

The interiors have been designed with elegance by a very famous firm in Cyprus offering ambiance and Comfort.

\*Please note that the price includes VRV Air-conditioning Systems, False Ceilings with Spot Lights, Photovoltaics for each Apartment separately.

#### Features

| Balcony                     | Bright                 | CCTV                             |
|-----------------------------|------------------------|----------------------------------|
| Central TV system           | Ceramic tiles          | Combined kitchen and dining area |
| Connected to electric mains | Double glazing         | Easy access to highway           |
| Easy access to main roads   | En suite shower        | Energy efficient doors/windows   |
| Entrance gate               | Fitted wardrobes       | Garbage disposal                 |
| Guest WC                    | Heart of city center   | Luxury specifications            |
| Modern design               | Municipal water/sewage | Near amenities                   |
| Near bus route              | Open plan              | Pipe-in-pipe plumbing system     |
| Rental potential            | Thermal insulation     | Veranda                          |
| Walking distance to beach   |                        |                                  |