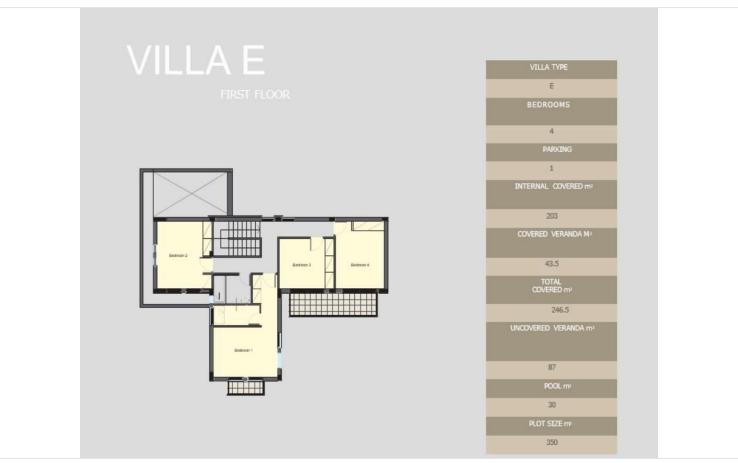

# Floor plans

## **Specifications**

| <b>4</b> | <b>™</b> 1 | [] 203 m <sup>2</sup> |
|----------|------------|-----------------------|
| Bedrooms | Bathrooms  | Covered               |

| Туре    | Detached Villa     |
|---------|--------------------|
| Showers | 1                  |
| Toilets | 3                  |
| Plot    | 350 m <sup>2</sup> |
| Status  | Key ready          |
|         |                    |