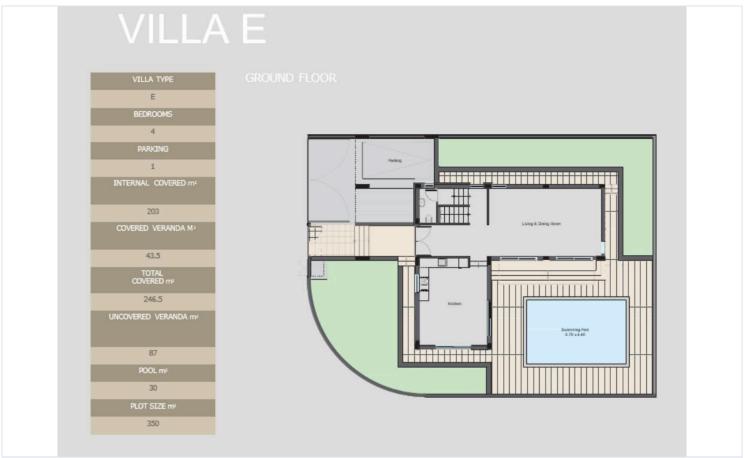

# Floor plans

## **Specifications**

| <b>4</b> | <b>™</b> 1 | [] 203 m <sup>2</sup> |
|----------|------------|-----------------------|
| Bedrooms | Bathrooms  | Covered               |

| Туре    | Detached Villa     |
|---------|--------------------|
| Showers | 1                  |
| Toilets | 3                  |
| Plot    | 350 m <sup>2</sup> |
| Status  | Key ready          |
|         |                    |