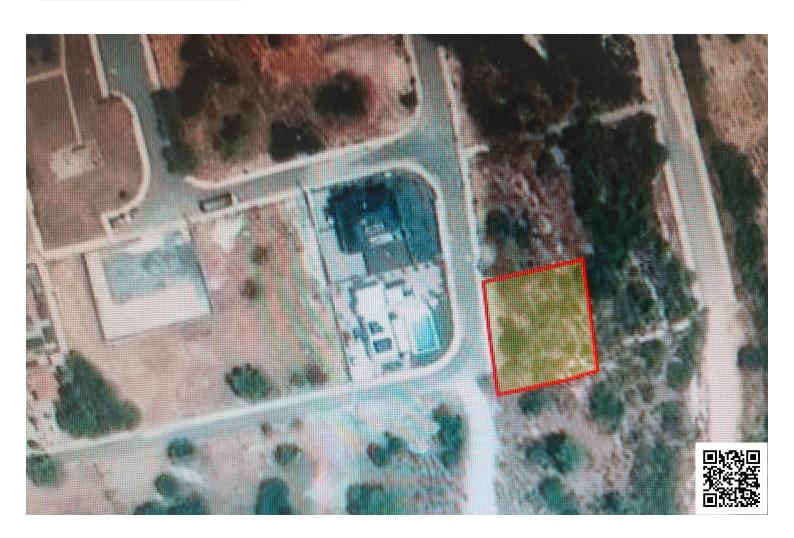

# RESIDEMTIAL PLOT OF 784 M2 IN ZANAKIA

Souni-Zanakia, Limassol

€230,000 +VAT

### **Specifications**

Area

[] 784 m<sup>²</sup>

Туре

**Building Plot** 

Title deed

Yes