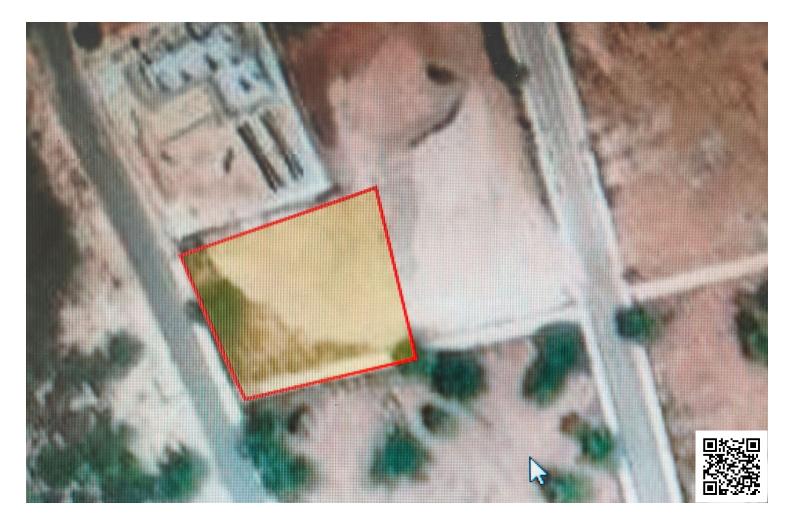

### Description

Type

Tranquil Living in Zanakia - Where Nature Meets Luxury

Discover an exceptional collection of residential plots nestled in the prestigious Zanakia area, just minutes from vibrant Limassol. Perched at an elevation of approximately 350 meters, these premium plots offer the perfect blend of mountain serenity and coastal convenience.

Each carefully positioned plot commands breathtaking views spanning from the Mediterranean Sea to the rolling hills of Troodos Mountains. The elevated location ensures year-round pleasant temperatures, typically 4-5 degrees cooler than coastal Limassol, creating an ideal micro climate for comfortable living.

Souni's prestigious address is complemented by its strategic location - just 15 minutes from Limassol's city center and 10 minutes from the area's finest private schools. The serene surroundings feature mature pine forests and hiking trails, while the village offers essential amenities including local tavernas and shops.

Investment Highlights:

- Panoramic sea and mountain views
- Natural cooling elevation
- Established high-end residential area
- Strong potential for property appreciation
- Full infrastructure including water and electricity
- Easy access to Limassol's amenities
- Peaceful environment with clean air
- Year-round comfortable climate
- Close to international schools