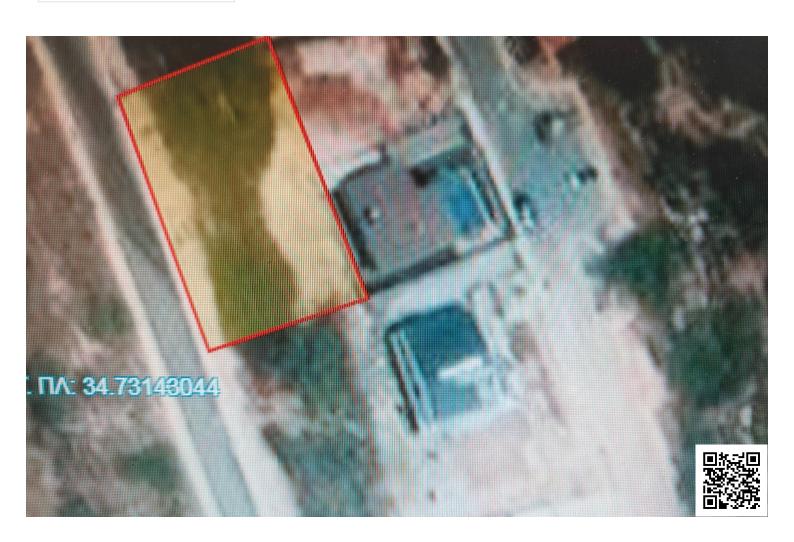

## **Specifications**

Area

[] 867 m<sup>2</sup>

Туре

**Building Plot** 

Title deed

Yes

# **Planning zones**

| Zone | Cover factor | <b>Build factor</b> | Max height | Max floors | Affected percentage |
|------|--------------|---------------------|------------|------------|---------------------|
| H6   | 20%          | 20%                 | 8.3 m      | 2          | 100%                |