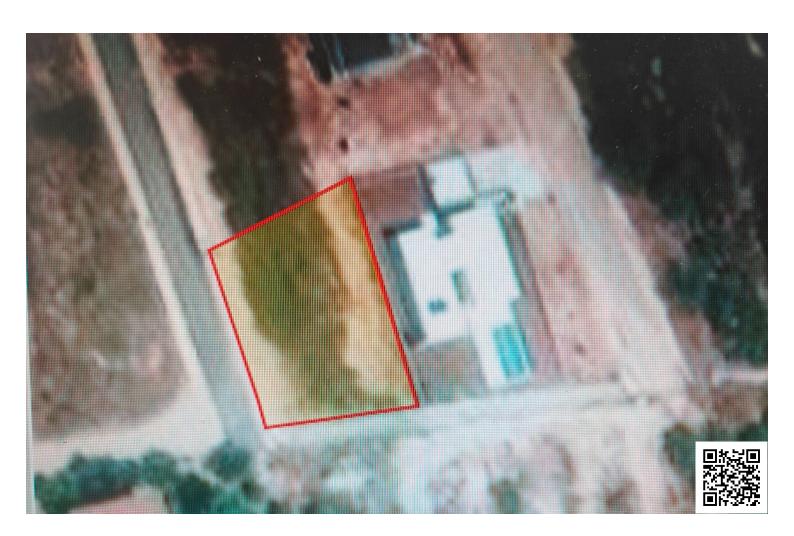

# RESIDEMTIAL PLOT OF 690 M2 IN SOUNI

Souni-Zanakia, Limassol

€105,000 +VAT

### **Specifications**

Area

[] 690 m<sup>2</sup>

Туре

**Building Plot** 

Title deed

Yes