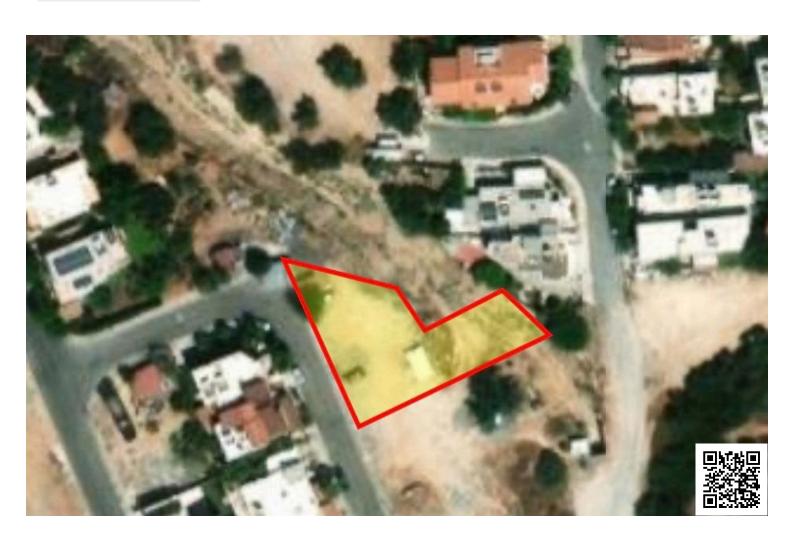

### **Description**

Situated in the desirable Agia Fyla neighborhood, this expansive 855 m<sup>2</sup> residential plot offers an exceptional opportunity for development. Strategically located near local schools and primary roadways, the plot provides excellent accessibility and convenience for potential homeowners or developers.

The plot boasts impressive building potential with generous development parameters:

Building Density: 90%Plot Coverage: 50%

- Maximum Number of Floors: 3

- Maximum Building Height: 13.5 meters

These zoning specifications allow for a substantial and flexible construction project. The high building density of 90% means you can maximize the use of the available land, while the 50% plot coverage ensures ample space for potential gardens, parking, or outdoor living areas. The three-floor allowance with a height of 13.5 meters provides the opportunity to create a spacious and architecturally interesting residential structure.