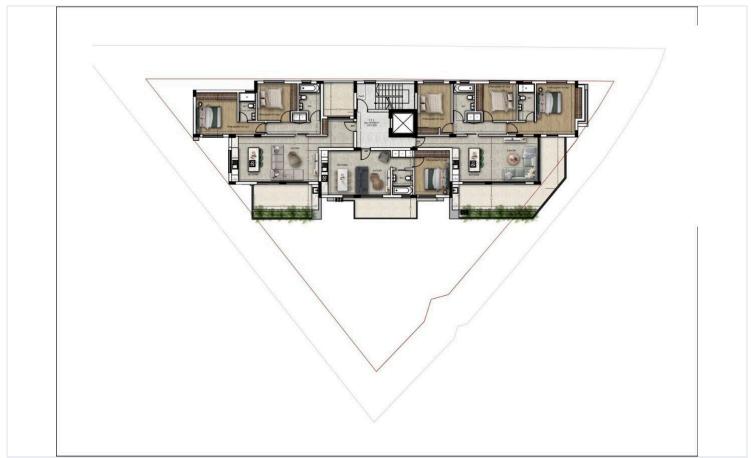

ning sea views. The interiors feature open-plan living areas, stylish kitchens equipped with top-of-the-line appliances, and serene bedrooms that promise restful nights. Expansive balconies provide the perfect setting to unwind and take in the breathtaking scenery.

Situated in Ayios Athanasios, one of Limassol's most sought-after neighborhoods. This prime location offers easy access to the city's vibrant amenities while maintaining a peaceful and private atmosphere. Enjoy close proximity to excellent schools, shopping centers, gourmet restaurants, and beautiful beaches.

#### Features & Amenities:

Panoramic sea views from every apartment
Spacious three-bedroom and cozy one-bedroom options
High-end finishes and modern design
Open-plan living areas and gourmet kitchens



# Floor plans







# **Additional information**

#### **Facilities**

Aircondition, Provision Gated complex Heating, Provision

Parking, Covered Solar water heater Storage

**Features** 

Balcony Balcony, front Bright

CCTV Central TV system Ceramic tiles

Combined kitchen and dining Connected to electric mains Double glazing area

Easy access to highway Easy access to main roads En suite shower

Entrance gate, automated Fitted wardrobes Garbage disposal

Granite countertops Guest WC Investment opportunity

Laminate flooring Luxury specifications Modern design

Municipal water/sewage Near amenities Near bus route

Open plan Panoramic view Pressurized water system

Quiet area Rental potential Sound insulation

Thermal insulation Veranda, front

**Distances** 

Amenities Airport Sea

Public transport

600