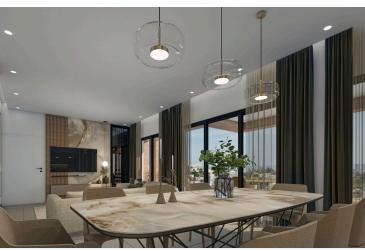

Each apartment boasts modern, high-end finishes and is designed to maximize natural light and stunning sea views. The interiors feature open-plan living areas, stylish kitchens equipped with top-of-the-line appliances, and serene bedrooms that promise restful nights. Expansive balconies provide the perfect setting to unwind and take in the breathtaking scenery.

#### Features & Amenities:

Panoramic sea views from every apartment
Spacious three-bedroom and cozy one-bedroom options
High-end finishes and modern design
Open-plan living areas and gourmet kitchens