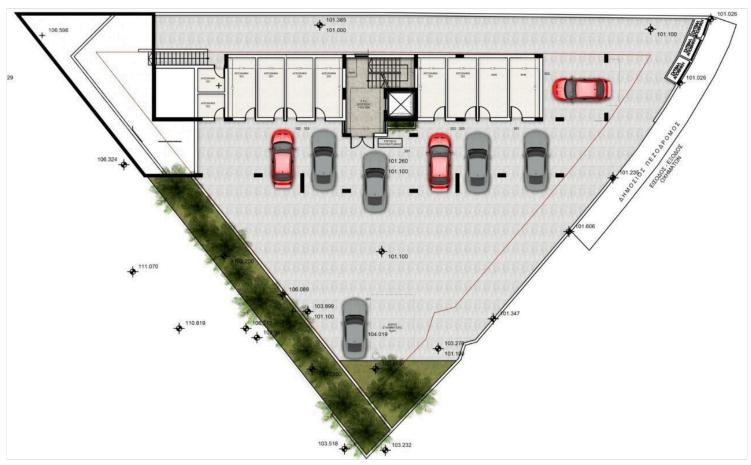

unning sea views. The interiors feature open-plan living areas, stylish kitchens equipped with top-of-the-line appliances, and serene bedrooms that promise restful nights. Expansive balconies provide the perfect setting to unwind and take in the breathtaking scenery.

Situated in Ayios Athanasios, one of Limassol's most sought-after neighborhoods. This prime location offers easy access to the city's vibrant amenities while maintaining a peaceful and private atmosphere. Enjoy close proximity to excellent schools, shopping centers, gourmet restaurants, and beautiful beaches.

#### Features & Amenities:

Panoramic sea views from every apartment
Spacious three-bedroom and cozy one-bedroom options
High-end finishes and modern design
Open-plan living areas and gourmet kitchens



# Floor plans







# **Additional information**

#### **Facilities**

Aircondition, Provision Gated complex Heating, Provision

Parking, Covered Solar water heater Storage

**Features** 

Balcony Balcony, front Bright

CCTV Central TV system Ceramic tiles

Combined kitchen and dining Connected to electric mains Double glazing area

Easy access to highway Easy access to main roads En suite shower

Entrance gate, automated Fitted wardrobes Garbage disposal

Granite countertops Guest WC Investment opportunity

Laminate flooring Luxury specifications Modern design

Municipal water/sewage Near amenities Near bus route

Open plan Panoramic view Pressurized water system

Quiet area Rental potential Sound insulation

Thermal insulation Veranda, front

**Distances** 

Amenities Airport Sea

Public transport

60