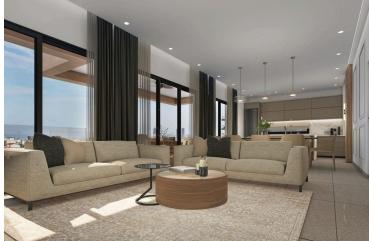

Each apartment boasts modern, high-end finishes and is designed to maximize natural light and stunning sea views. The interiors feature open-plan living areas, stylish kitchens equipped with top-of-the-line appliances, and serene bedrooms that promise restful nights. Expansive balconies provide the perfect setting to unwind and take in the breathtaking scenery.

#### Features & Amenities:

Panoramic sea views from every apartment
Spacious three-bedroom and cozy one-bedroom options
High-end finishes and modern design
Open-plan living areas and gourmet kitchens