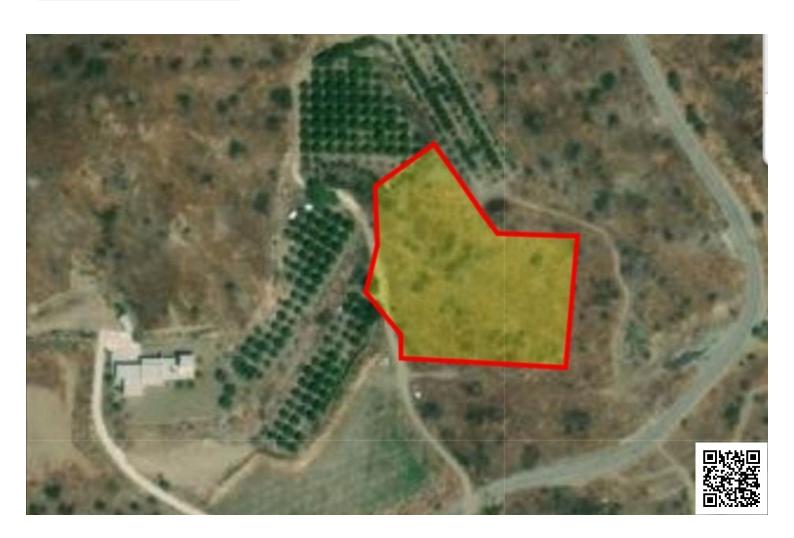

# 5491 M2 PIECE OF MIXED RESIDENTAL AND AGRICULTURE LAND IN EPTAGONIA

**•** Eptagonia, Limassol

€150,000 +VAT

## **Specifications**

Area

[] 5491 m<sup>2</sup>

Type Field Title deed Yes

## **Description**

This is a lovely piece of land in Eptagonia village, within 38 minutes drive from Limassol.

Its a mix use property of which the 87% is residential with building density of 40% and coverage of 25% over 2 floors with height of 8.3 meters. The rest 13% is agriculture with building density and coverage of 6% over 2 floors.