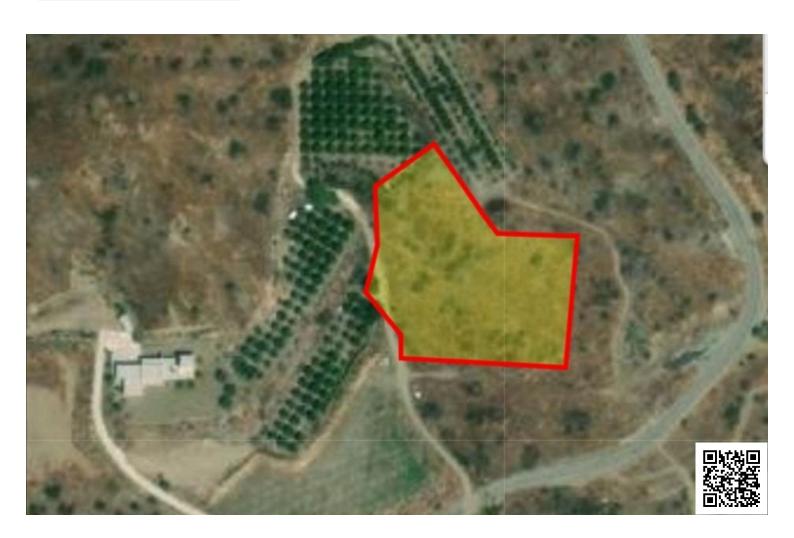

# 5491 M2 PIECE OF MIXED RESIDENTAL AND AGRICULTURE LAND IN EPTAGONIA

**•** Eptagonia, Limassol

€150,000 +VAT

# **Description**

This is a lovely piece of land in Eptagonia village, within 38 minutes drive from Limassol.

Its a mix use property of which the 87% is residential with building density of 40% and coverage of 25% over 2 floors with height of 8.3 meters. The rest 13% is agriculture with building density and coverage of 6% over 2 floors.