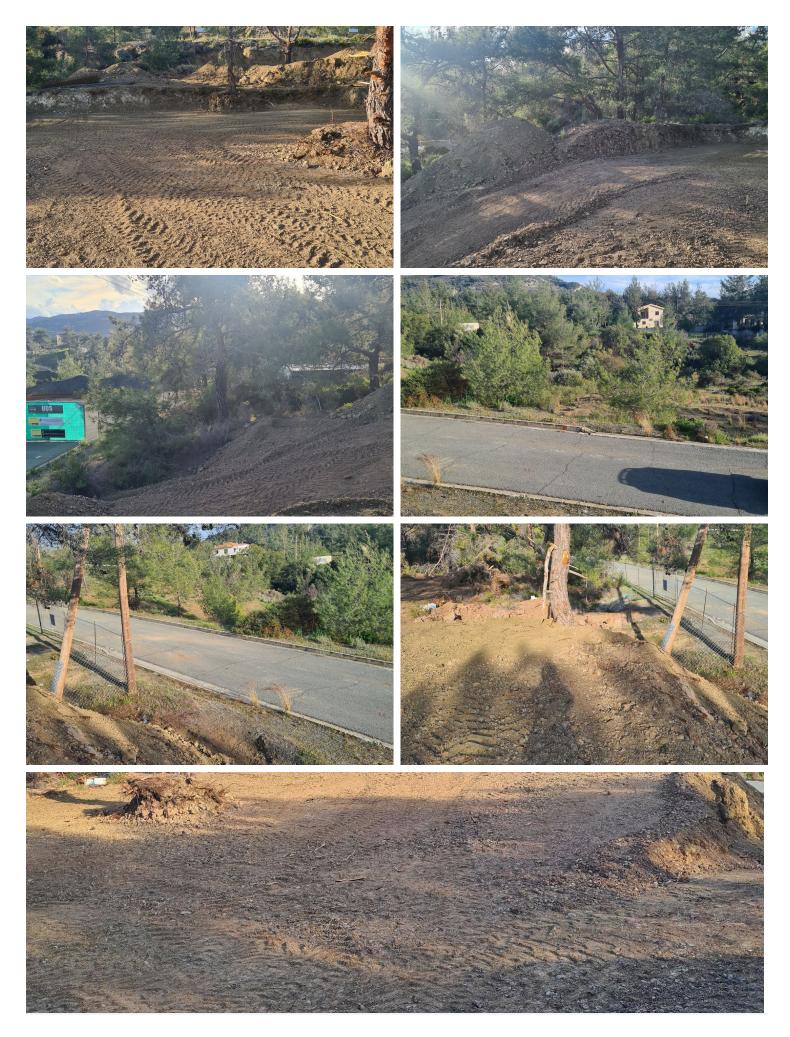

# **Description**

Discover the epitome of serene living in the heart of Trimiklini's lush forest. This exceptional residential plot, spanning 394 m2, offers a rare opportunity to build your dream home amidst nature's embrace. With uninterrupted views and proximity to essential amenities, this is a rare gem waiting to be claimed.

Elevate your lifestyle with this outstanding residential plot, perfectly situated to capture the essence of tranquility. Boasting uninterrupted vistas of Trimiklini's forested landscape, this parcel of land presents an unparalleled canvas for your vision of home. With planning permission already secured for a 2-bedroom house and all requisite legal studies completed, the groundwork for your dream abode has been meticulously laid.

Nestled in the picturesque village of Trimiklini, this property offers a harmonious blend of rural charm and modern convenience. Within walking distance, you'll find the Alpha Mega supermarket and the cozy ambiance of the local Coffee Shop, providing the essentials for daily living amidst the serenity of nature. Trimiklini's idyllic location, approximately 27 kilometers northwest of Limassol, ensures easy access to urban amenities while