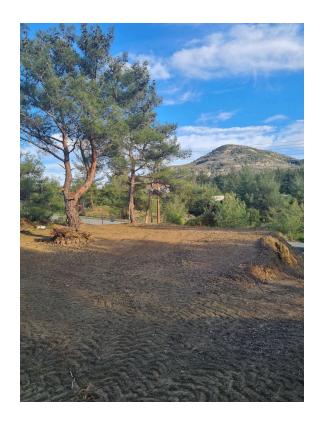

## OUTSTANDING RESIDENTIAL PLOT OF 394 M2 IN THE FOREST OF TRIMIKLINI

**♀** Limassol, Trimiklini

8181190

**Price** €120,000 +VAT €165,000 **Building Plot Type** 

**Plot** 394 m<sup>2</sup> Title deed Yes

Limassol, Trimiklini Area

## Description

Outstanding straight level residential plot of 394 m2 with uninterrupted views in the heart of Trimiklinis forest with walking distance to Aplha Mega supermarket and the Coffee Shop of the area.

In hand the planning permission for a 2 bedroom house. Also all legal requested studies have been made by the present owner.

Trimiklini is a picturesque village in the Limassol province, located approximately 27 kilometres northwest of the city and built in the largest valley of Cyprus. The village of Trimiklini is built in such a way that it is impossible to be viewed as a whole from one spot, at an average altitude of 570 meters.