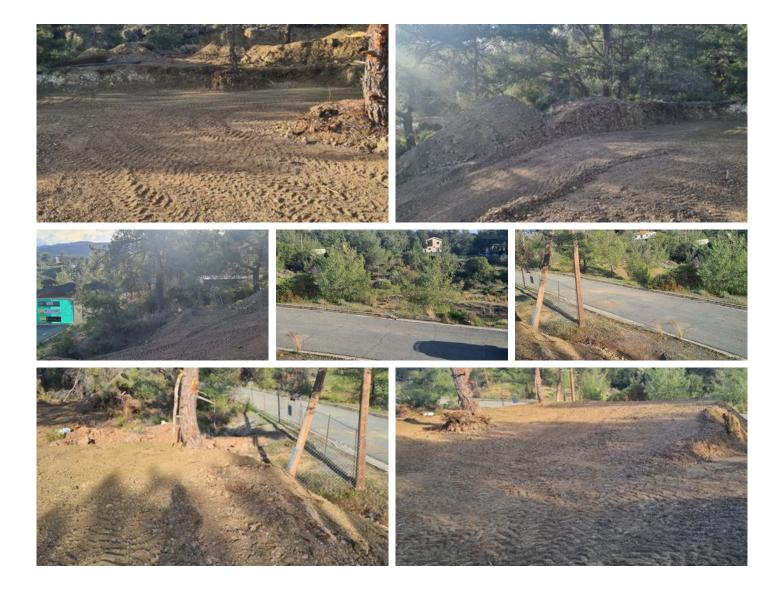

## OUTSTANDING RESIDENTIAL PLOT OF 394 M2 IN THE FOREST OF TRIMIKLINI

**♀** Limassol, Trimiklini

8181190

**Price** €120,000 +VAT €165,000 **Building Plot Type** 

**Plot** 394 m<sup>2</sup> Title deed Yes

Limassol, Trimiklini Area

## Description

Outstanding straight level residential plot of 394 m2 with uninterrupted views in the heart of Trimiklinis forest with walking distance to Aplha Mega supermarket and the Coffee Shop of the area.

In hand the planning permission for a 2 bedroom house. Also all legal requested studies have been made by the present owner.

Trimiklini is a picturesque village in the Limassol province, located approximately 27 kilometres northwest of the city and built in the largest valley of Cyprus. The village of Trimiklini is built in such a way that it is impossible to be viewed as a whole from one spot, at an average altitude of 570 meters.