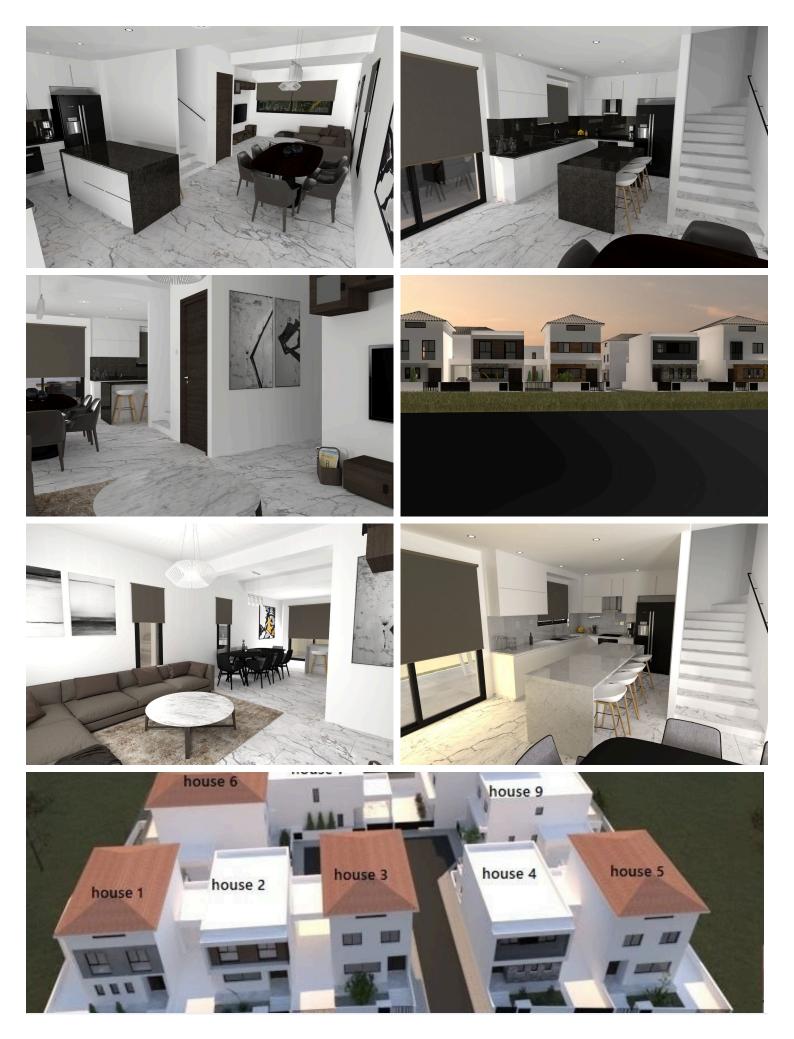

#### Description

This is a new stunning residential development located in Erimi, Limassol, offers a unique gated complex of 15 houses. Its prime location provides residents with easy access to the city center and major highways.

The specific complex offers fifteen houses, providing even more variety for prospective homeowners. These houses provide a more spacious and private living experience. With well-designed layouts, each house offers ample living space, ideal for families or individuals seeking a larger property. The houses feature tastefully designed interiors, ensuring a comfortable and stylish environment for residents to enjoy.

In addition to the exceptional living spaces, the complex prides itself on its thoughtful and practical common areas. Each apartment building and house complex features common areas that are designed to be both functional and practical. These spaces are a great place for residents to relax, socialize, or simply enjoy the beautifully landscaped surroundings.