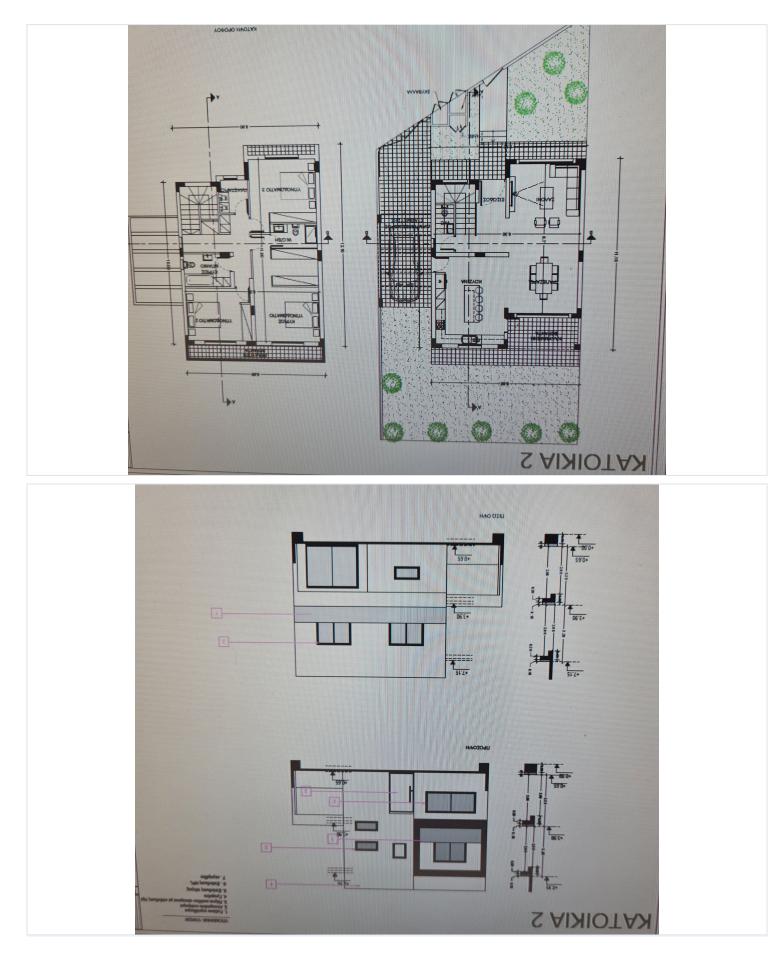

es, providing even more variety for prospective homeowners. These houses provide a more spacious and private living experience. With well-designed layouts, each house offers ample living space, ideal for families or individuals seeking a larger property. The houses feature tastefully designed interiors, ensuring a comfortable and stylish environment for residents to enjoy.

In addition to the exceptional living spaces, the complex prides itself on its thoughtful and practical common areas. Each apartment building and house complex features common areas that are designed to be both functional and practical. These spaces are a great place for residents to relax, socialize, or simply enjoy the beautifully landscaped surroundings.

Delivery 12 -15 months from signing





### **Floor plans**







## **Additional information**

### **Facilities**

| Aircondition, Provision          | Elevator                    | Gated complex              |
|----------------------------------|-----------------------------|----------------------------|
| Heating, Provision               | Parking, Covered            | Solar water heater         |
| <b>_</b> .                       |                             |                            |
| Features                         |                             |                            |
| Bright                           | Central sound system        | Ceramic tiles              |
| Combined kitchen and dining area | Connected to electric mains | Country view               |
| Double glazing                   | Easy access to highway      | Easy