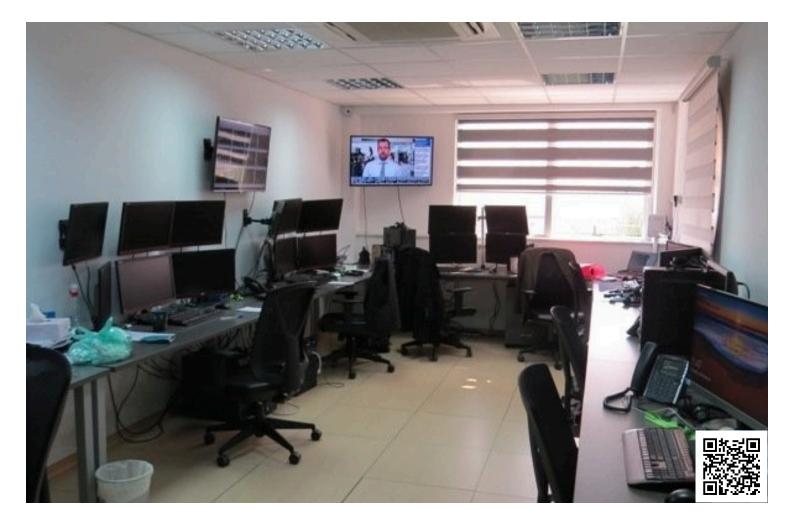

### Description

Office space of 215 m2 near the Land Registry of Limassol, very close to the Marina and the Port. Located on the fist floor of a 4 story Commercial building. The covered area is 139 m2 plus mezzanine of 76 m2. Fully air conditioned with VRV system hot and cold, 2 W/Cs.