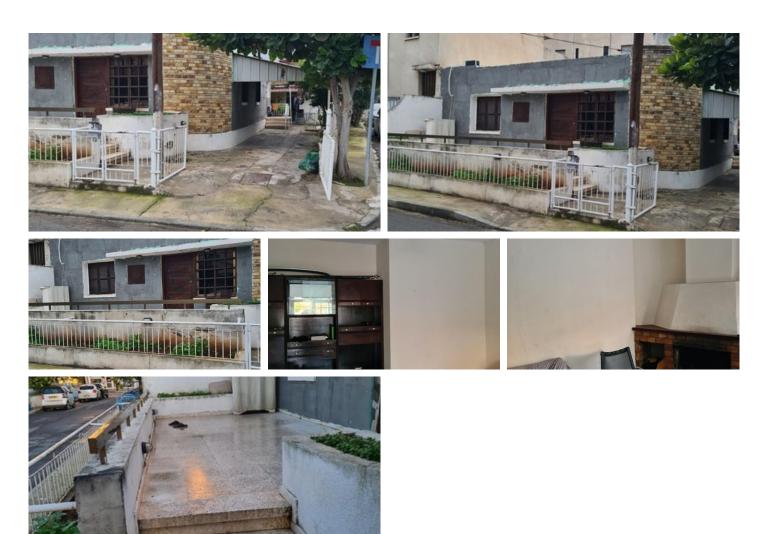

# EXCLUSIVE CORNER PLOT OF 307 M2 IN THE CENTER OF TOWN

**Q** Limassol, Katholiki

8181064

| Price | €490,000           | Туре | Building Plot       |
|-------|--------------------|------|---------------------|
| Plot  | 307 m <sup>2</sup> | Area | Limassol, Katholiki |

## Description

Lovely corner plot with existing building in the center of town within walking distance to all necessary amenities, schools and the University of Limasol.

Suitable for a small block of student apartments as the density is 140%, coverage of 50% over 4 floors with height of 17 meters.