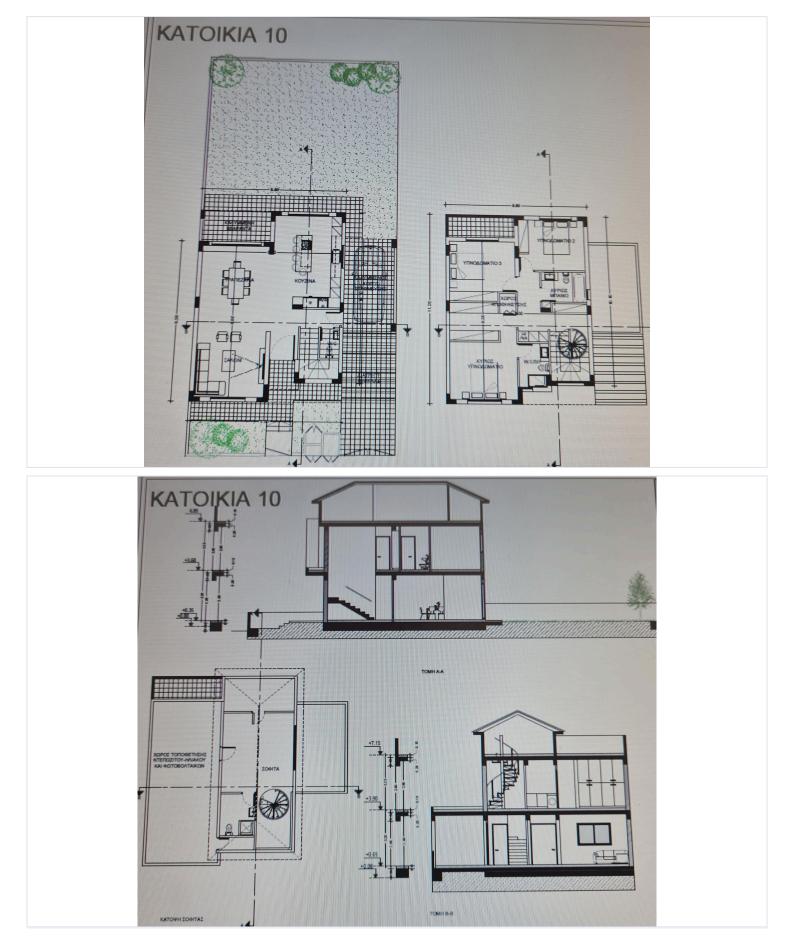

es, providing even more variety for prospective homeowners. These houses provide a more spacious and private living experience. With well-designed layouts, each house offers ample living space, ideal for families or individuals seeking a larger property. The houses feature tastefully designed interiors, ensuring a comfortable and stylish environment for residents to enjoy.

In addition to the exceptional living spaces, the complex prides itself on its thoughtful and practical common areas. Each apartment building and house complex features common areas that are designed to be both functional and practical. These spaces are a great place for residents to relax, socialize, or simply enjoy the beautifully landscaped surroundings.

Delivery 12 -15 months from signing





### **Floor plans**







## **Additional information**

#### Facilities

| Aircondition, Provision          | Gated complex               | Heating, Provision         |
|----------------------------------|-----------------------------|----------------------------|
| Parking, Covered                 | Solar water heater          |                            |
|                                  |                             |                            |
| Features                         |                             |                            |
| Bright                           | Central sound system        | Ceramic tiles              |
| Combined kitchen and dining area | Connected to electric mains | Country view               |
| Double glazing                   | Easy access to highway      | Easy ac