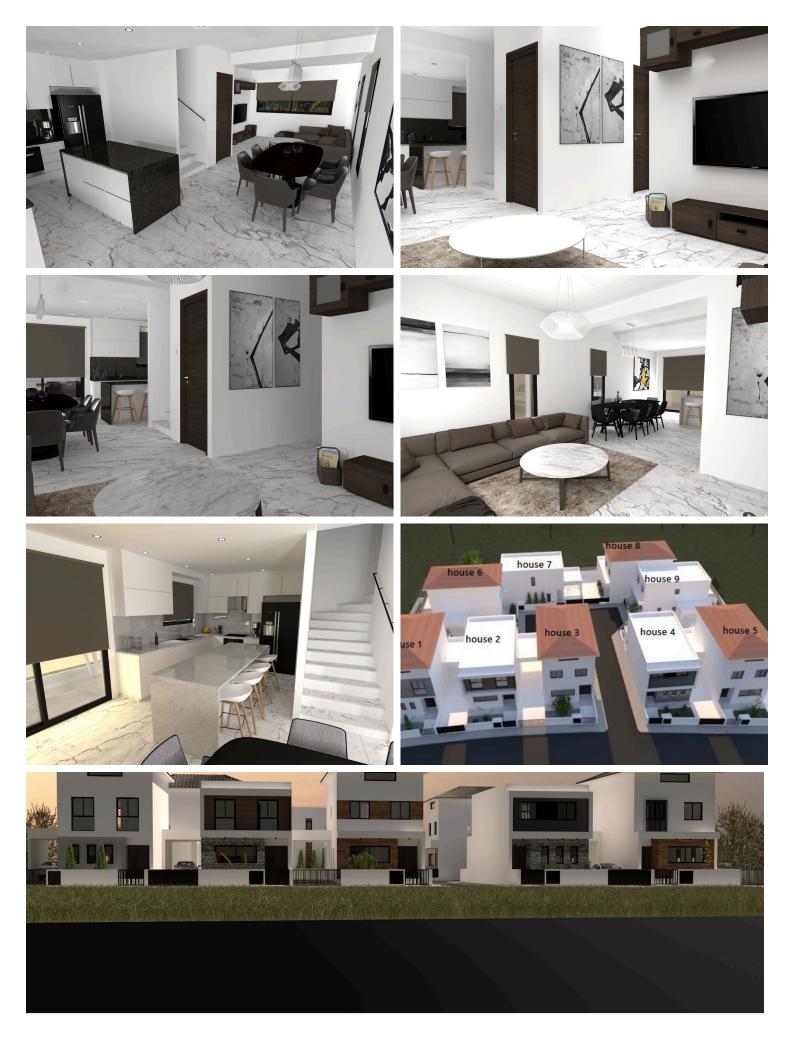

#### Description

2+2 bedroom Modern design house is now available for sale and is located in a new stunning residential development in Erimi, Limassol,

this unique gated complex of 15 houses. Its prime location provides residents with easy access to the city center and major highways.

The specific complex offers fifteen houses, providing even more variety for prospective homeowners. These houses provide a more spacious and private living experience. With well-designed layouts, each house offers ample living space, ideal for families or individuals seeking a larger property. The houses feature tastefully designed interiors, ensuring a comfortable and stylish environment for residents to enjoy.

In addition to the exceptional living spaces, the complex prides itself on its thoughtful and practical common areas. Each apartment building and house complex features common areas that are designed to be both functional and practical. These spaces are a great place for residents to relax, socialize, or simply enjoy the beautifully landscaped surroundings.