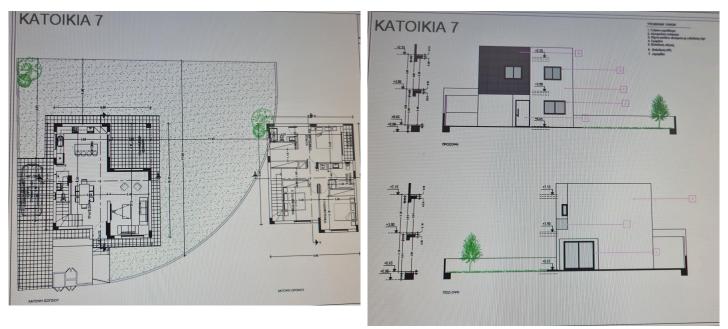

amic tiles                    |
| Tile flooring               | Laminate flooring                |
| Double glazing              | Guest WC                         |
| Quiet Area                  | Granite countertops              |
| Rental Potential            | En suite Shower                  |
| Luxury specifications       | Modern design                    |
| Village view                | Country view                     |
| Near amenities              | Internet                         |
|                             |                                  |

#### Distances

| Amenities | 200 m | Airport          | 65 km |
|-----------|-------|------------------|-------|
| Sea       | 3 km  | Public Transport | 500 m |
| Schools   | 500 m |                  |       |



## Floor plans