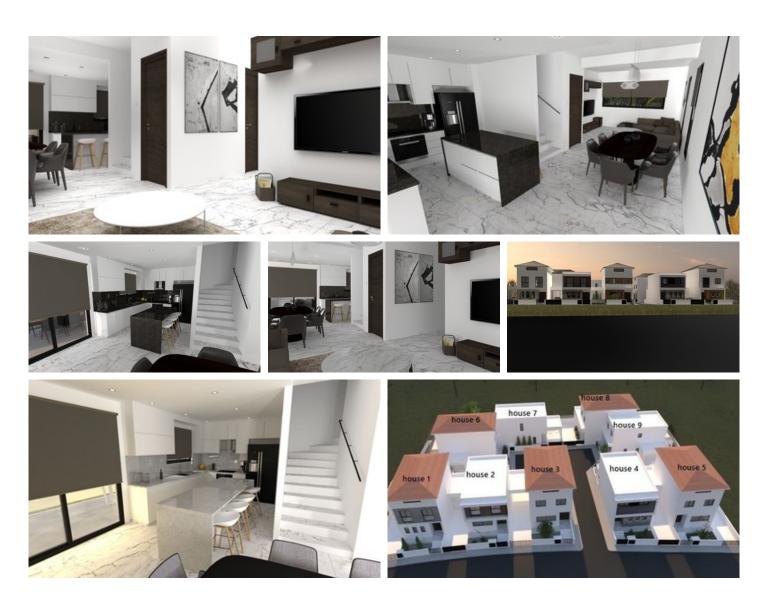

#### Description

This is a new stunning residential development located in Erimi, Limassol, offers a unique gated complex of 15 houses. Its prime location provides residents with easy access to the city center and major highways.

The specific complex offers fifteen houses, providing even more variety for prospective homeowners. These houses provide a more spacious and private living experience. With well-designed layouts, each house offers ample living space, ideal for families or individuals seeking a larger property. The houses feature tastefully designed interiors, ensuring a comfortable and stylish environment for residents to enjoy.

In addition to the exceptional living spaces, the complex prides itself on its thoughtful and practical common areas. Each apartment building and house complex features common areas that are designed to be both functional and practical. These spaces are a great place for residents to relax, socialize, or simply enjoy the beautifully landscaped surroundings.