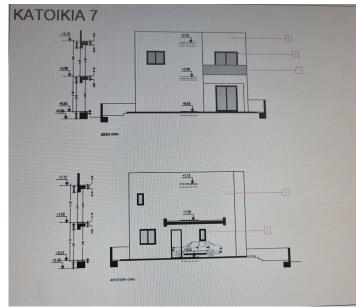

ic tiles                    |
| Tile flooring               | Laminate flooring                |
| Double glazing              | Guest WC                         |
| Quiet Area                  | Granite countertops              |
| Rental Potential            | En suite Shower                  |
| Luxury specifications       | Modern design                    |
| Village view                | Country view                     |
| Near amenities              | Internet                         |
|                             |                                  |

#### Distances

| Amenities | 200 m | Airport          | 65 km |
|-----------|-------|------------------|-------|
| Sea       | 3 km  | Public Transport | 500 m |
| Schools   | 500 m |                  |       |



## Floor plans