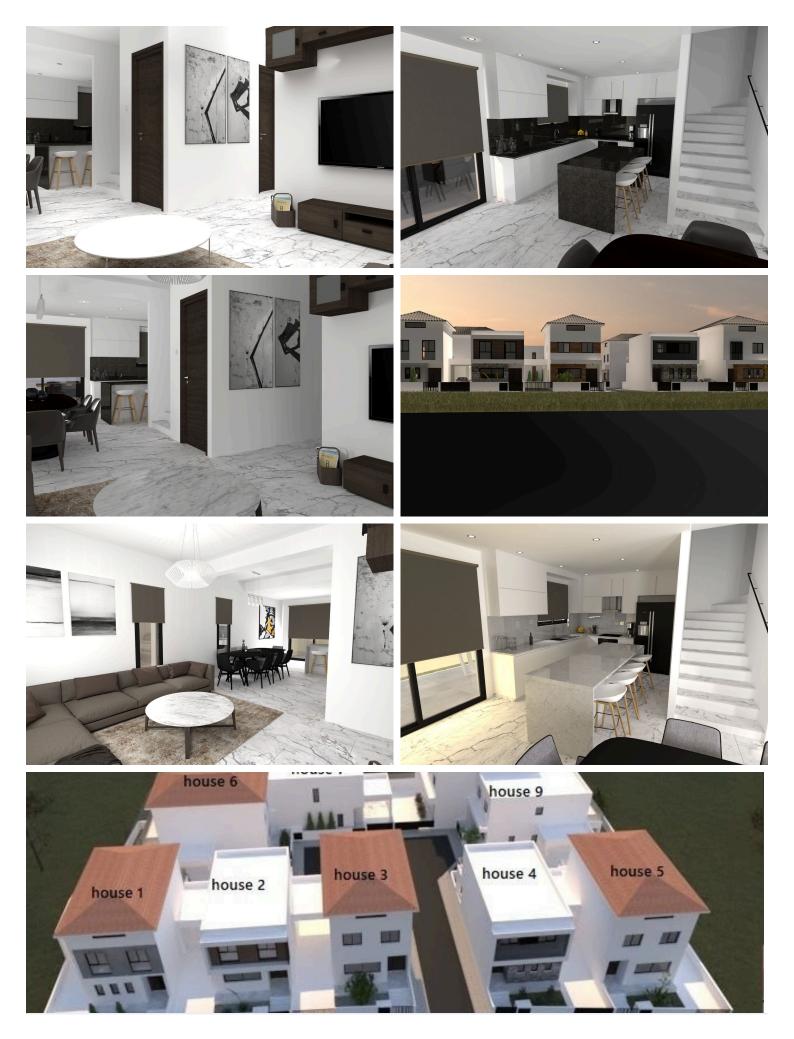

#### Description

This is a new stunning Link-detached villa in a residential development located in Erimi, Limassol, offers a unique gated complex of 15 houses. Its prime location provides residents with easy access to the city center and major highways.

The specific complex offers fifteen houses, providing even more variety for prospective homeowners. These houses provide a more spacious and private living experience. With well-designed layouts, each house offers ample living space, ideal for families or individuals seeking a larger property. The houses feature tastefully designed interiors, ensuring a comfortable and stylish environment for residents to enjoy.

In addition to the exceptional living spaces, the complex prides itself on its thoughtful and practical common areas. Each apartment building and house complex features common areas that are designed to be both functional and practical. These spaces are a great place for residents to relax, socialize, or simply enjoy the beautifully landscaped surroundings.