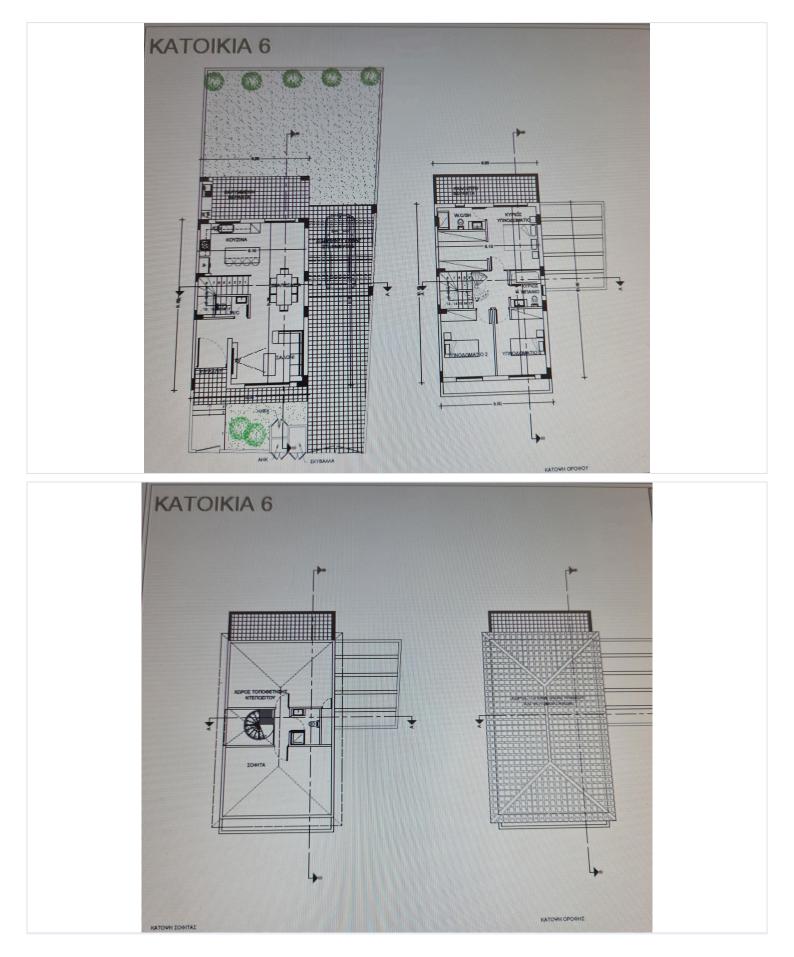

uses, providing even more variety for prospective homeowners. These houses provide a more spacious and private living experience. With well-designed layouts, each house offers ample living space, ideal for families or individuals seeking a larger property. The houses feature tastefully designed interiors, ensuring a comfortable and stylish environment for residents to enjoy.

In addition to the exceptional living spaces, the complex prides itself on its thoughtful and practical common areas. Each apartment building and house complex features common areas that are designed to be both functional and practical. These spaces are a great place for residents to relax, socialize, or simply enjoy the beautifully landscaped surroundings.

Delivery 12 -15 months from signing



### **Floor plans**





## **Additional information**

### **Facilities**

| Aircondition, Provision          | Elevator                    | Gated complex              |
|----------------------------------|-----------------------------|----------------------------|
| Heating, Provision               | Parking, Covered            | Solar water heater         |
| Features                         |                             |                            |
| Bright                           | Central sound system        | Ceramic tiles              |
| Combined kitchen and dining area | Connected to electric mains | Country view               |
| Double glazing                   | Easy access to highway      | Easy access to main roads  |
| Elevated                         | En suite shower             | Entran