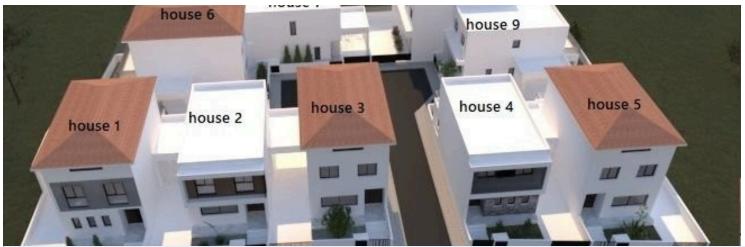

## **Description**

Three bedroom house in a new stunning residential development located in Erimi, Limassol, offers a unique gated complex of 15 houses. Its prime location provides residents with easy access to the city center and major highways.

The specific complex offers fifteen houses, providing even more variety for prospective homeowners. These houses provide a more spacious and private living experience. With well-designed layouts, each house offers ample living space, ideal for families or individuals seeking a larger property. The houses feature tastefully designed interiors, ensuring a comfortable and stylish environment for residents to enjoy.