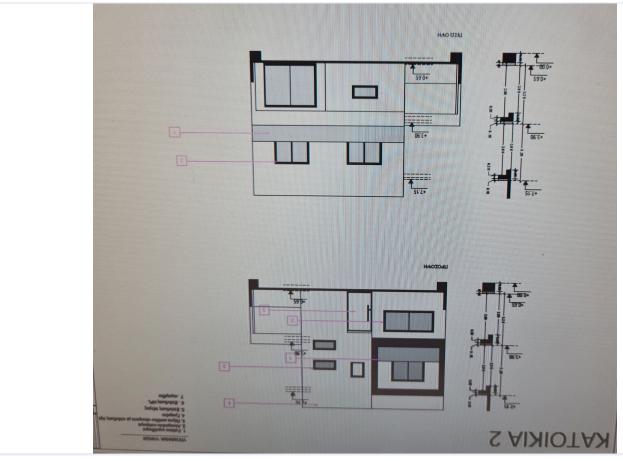

ouses, providing even more variety for prospective homeowners. These houses provide a more spacious and private living experience. With well-designed layouts, each house offers ample living space, ideal for families or individuals seeking a larger property. The houses feature tastefully designed interiors, ensuring a comfortable and stylish environment for residents to enjoy.

In addition to the exceptional living spaces, the complex prides itself on its thoughtful and practical common areas. Each apartment building and house complex features common areas that are designed to be both functional and practical. These spaces are a great place for residents to relax, socialize, or simply enjoy the beautifully landscaped surroundings.

Delivery 12 -15 months from signing





## Floor plans









## **Additional information**

#### **Facilities**

Aircondition, Provision Elevator Gated complex

Heating, Provision Parking, Covered Solar water heater

**Features** 

Bright Central sound system Ceramic tiles

Combined kitchen and dining Connected to electric mains Country view

Double glazing Easy access to highway Easy access to main roads

Elevated En suite shower Entrance gate, automated

Fitted wardrobes Garbage disposal Garden

Granite countertops Guest WC Internal stairs

Internet Investment opportunity Laminate flooring

Luxury specifications Modern design Municipal water/sewage

Near amenities Open plan Openings in opposite sides

Pressurized water system Quiet area Rental potential

Sound insulation Spacious rooms Thermal insulation

Tile flooring Under stairs storage V