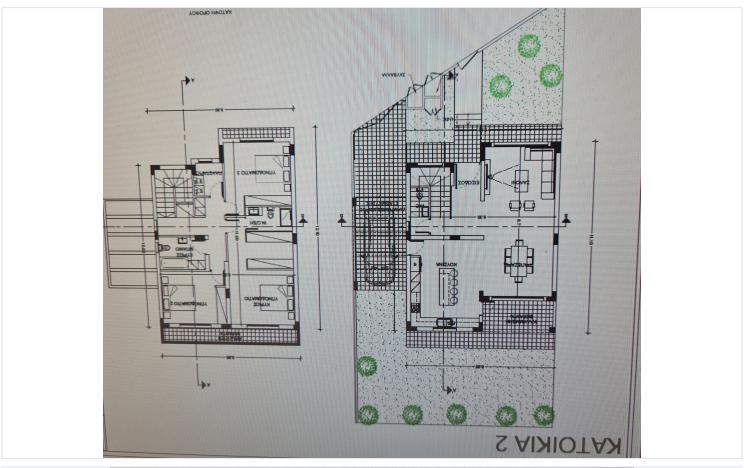

houses, providing even more variety for prospective homeowners. These houses provide a more spacious and private living experience. With well-designed layouts, each house offers ample living space, ideal for families or individuals seeking a larger property. The houses feature tastefully designed interiors, ensuring a comfortable and stylish environment for residents to enjoy.

In addition to the exceptional living spaces, the complex prides itself on its thoughtful and practical common areas. Each apartment building and house complex features common areas that are designed to be both functional and practical. These spaces are a great place for residents to relax, socialize, or simply enjoy the beautifully landscaped surroundings.

Delivery 12 -15 months from signing





## Floor plans









## **Additional information**

#### **Facilities**

Aircondition, Provision Elevator Gated complex

Heating, Provision Parking, Covered Solar water heater

**Features** 

Bright Central sound system Ceramic tiles

Combined kitchen and dining Connected to electric mains Country view

Double glazing Easy access to highway Easy access to main roads

Elevated En suite shower Entrance gate, automated

Fitted wardrobes Garbage disposal Garden

Granite countertops Guest WC Internal stairs

Internet Investment opportunity Laminate flooring

Luxury specifications Modern design Municipal water/sewage

Near amenities Open plan Openings in opposite sides

Pressurized water system Quiet area Rental potential

Sound insulation Spacious rooms Thermal insulation

Tile flooring Under stairs storage