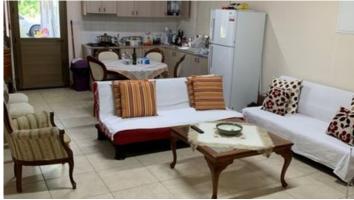

## Description

This is a beautiful Farmhouse of 2 bedrooms in Melini village just 20 - 25 minutes drive from Amathus area of Limassol.

- •House of 110 m² of 2 bedrooms, fully furnished, kitchen, living room, toilet, shower, air-condition, fireplace, large covered courtyard of 39 m²
- •Warehouse of 33 m<sup>2</sup> built of cement stone
- •Warehouse of 32 m<sup>2</sup> constructed by metal with concrete base
- •Chicken house of 42 m<sup>2</sup>, fully fenced
- •Irrigation system for automatically watering over 300 trees
- •230 Orange & Mandarin trees 70 Fruit trees Olive trees, Walnut trees, Almond trees, and others
- •Annual income of approximately €15,000/year from the exploitation of the fruits
- •Excellent investment in various ways
- •Title deeds available