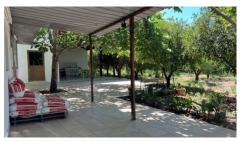

## Description

This is a beautiful Farmhouse of 2 bedrooms in Melini village just 20 - 25 minutes drive from Amathus area of Limassol.

- •House of 110 m² of 2 bedrooms, fully furnished, kitchen, living room, toilet, shower, air-condition, fireplace, large covered courtyard of 39 m²
- •Warehouse of 33 m<sup>2</sup> built of cement stone
- •Warehouse of 32 m<sup>2</sup> constructed by metal with concrete base
- •Chicken house of 42 m<sup>2</sup>, fully fenced
- •Irrigation system for automatically watering over 300 trees
- •230 Orange & Mandarin trees 70 Fruit trees Olive trees, Walnut trees, Almond trees, and others
- •Annual income of approximately €15,000/year from the exploitation of the fruits
- •Excellent investment in various ways
- •Title deeds available

## **Features**

Water well

Combined kitchen and dining area

Courtyard

Irrigation system

Double glazing

Veranda, front

Quiet Area

Shower

Connected to electric mains

Investment opportunity

Ceramic tiles

Guest WC

Veranda, large

Kitchen appliances