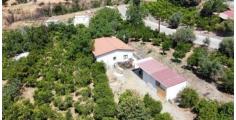

## BEAUTIFUL 2 BEDROOM NEWISH FARMHOUSE IN 6775 M2 LAND IN MELINI

Q Larnaca, Melini

8180858

**Price** €290,000 Bungalow **Type Bedrooms** 2 Covered 110 m<sup>2</sup> 39 m<sup>2</sup> 6775 m<sup>2</sup> **Covered veranda Plot Year of Construction** 2012 Status Resale

## Description

This is a beautiful Farmhouse of 2 bedrooms in Melini village just 20 - 25 minutes drive from Amathus area of Limassol.

- •House of 110 m² of 2 bedrooms, fully furnished, kitchen, living room, toilet, shower, air-condition, fireplace, large covered courtyard of 39 m²
- •Warehouse of 33 m<sup>2</sup> built of cement stone
- •Warehouse of 32 m<sup>2</sup> constructed by metal with concrete base
- •Chicken house of 42 m<sup>2</sup>, fully fenced
- •Irrigation system for automatically watering over 300 trees
- •230 Orange & Mandarin trees 70 Fruit trees Olive trees, Walnut trees, Almond trees, and others
- •Annual income of approximately €15,000/year from the exploitation of the fruits
- •Excellent investment in various ways
- •Title deeds available