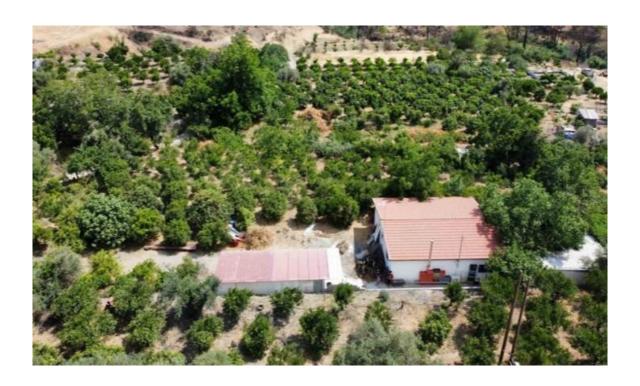

## Description

This is a beautiful Farmhouse of 2 bedrooms in Melini village just 20 - 25 minutes drive from Amathus area of Limassol.

- •House of 110 m² of 2 bedrooms, fully furnished, kitchen, living room, toilet, shower, air-condition, fireplace, large covered courtyard of 39 m²
- •Warehouse of 33 m<sup>2</sup> built of cement stone
- •Warehouse of 32 m<sup>2</sup> constructed by metal with concrete base
- •Chicken house of 42 m<sup>2</sup>, fully fenced
- •Irrigation system for automatically watering over 300 trees
- •230 Orange & Mandarin trees 70 Fruit trees Olive trees, Walnut trees, Almond trees, and others
- •Annual income of approximately €15,000/year from the exploitation of the fruits
- •Excellent investment in various ways
- •Title deeds available