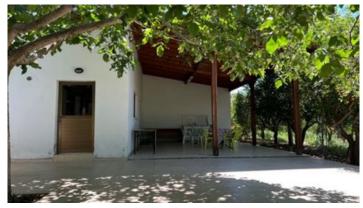

## Description

This is a beautiful Farmhouse of 2 bedrooms in Melini village just 20 - 25 minutes drive from Amathus area of Limassol.

- •House of 110 m² of 2 bedrooms, fully furnished, kitchen, living room, toilet, shower, air-condition, fireplace, large covered courtyard of 39 m²
- •Warehouse of 33 m<sup>2</sup> built of cement stone
- •Warehouse of 32 m<sup>2</sup> constructed by metal with concrete base
- •Chicken house of 42 m<sup>2</sup>, fully fenced
- •Irrigation system for automatically watering over 300 trees
- •230 Orange & Mandarin trees 70 Fruit trees Olive trees, Walnut trees, Almond trees, and others
- •Annual income of approximately €15,000/year from the exploitation of the fruits
- •Excellent investment in various ways
- •Title deeds available

## **Features**

Water well

Combined kitchen and dining area

Courtyard

Irrigation system

Double glazing

Veranda, front

Quiet Area

Shower

Connected to electric mains

Investment opportunity

Ceramic tiles

Guest WC

Veranda, large

Kitchen appliances