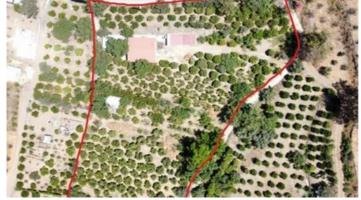

## BEAUTIFUL 2 BEDROOM NEWISH FARMHOUSE IN 6775 M2 LAND IN MELINI

Q Larnaca, Melini

8180858

**Price** €290,000 Bungalow **Type Bedrooms** 2 Covered 110 m<sup>2</sup> 39 m<sup>2</sup> 6775 m<sup>2</sup> **Covered veranda Plot Year of Construction** 2012 Status Resale

## Description

This is a beautiful Farmhouse of 2 bedrooms in Melini village just 20 - 25 minutes drive from Amathus area of Limassol.

- •House of 110 m² of 2 bedrooms, fully furnished, kitchen, living room, toilet, shower, air-condition, fireplace, large covered courtyard of 39 m²
- •Warehouse of 33 m<sup>2</sup> built of cement stone
- •Warehouse of 32 m<sup>2</sup> constructed by metal with concrete base
- •Chicken house of 42 m<sup>2</sup>, fully fenced
- •Irrigation system for automatically watering over 300 trees
- •230 Orange & Mandarin trees 70 Fruit trees Olive trees, Walnut trees, Almond trees, and others
- •Annual income of approximately €15,000/year from the exploitation of the fruits
- •Excellent investment in various ways
- •Title deeds available