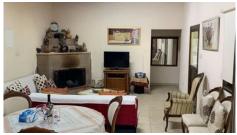

## Description

This is a beautiful Farmhouse of 2 bedrooms in Melini village just 20 - 25 minutes drive from Amathus area of Limassol.

- •House of 110 m² of 2 bedrooms, fully furnished, kitchen, living room, toilet, shower, air-condition, fireplace, large covered courtyard of 39 m²
- •Warehouse of 33 m<sup>2</sup> built of cement stone
- •Warehouse of 32 m<sup>2</sup> constructed by metal with concrete base
- •Chicken house of 42 m<sup>2</sup>, fully fenced
- •Irrigation system for automatically watering over 300 trees
- •230 Orange & Mandarin trees 70 Fruit trees Olive trees, Walnut trees, Almond trees, and others
- •Annual income of approximately €15,000/year from the exploitation of the fruits
- •Excellent investment in various ways
- •Title deeds available