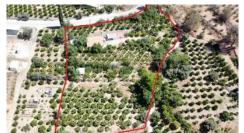

## BEAUTIFUL 2 BEDROOM NEWISH FARMHOUSE IN 6775 M2 LAND IN MELINI

Q Larnaca, Melini

8180858

**Price** €290,000 Bungalow **Type Bedrooms** 2 Covered 110 m<sup>2</sup> 39 m<sup>2</sup> 6775 m<sup>2</sup> **Covered veranda Plot Year of Construction** 2012 Status Resale

## Description

This is a beautiful Farmhouse of 2 bedrooms in Melini village just 20 - 25 minutes drive from Amathus area of Limassol.

- •House of 110 m² of 2 bedrooms, fully furnished, kitchen, living room, toilet, shower, air-condition, fireplace, large covered courtyard of 39 m²
- •Warehouse of 33 m<sup>2</sup> built of cement stone
- •Warehouse of 32 m<sup>2</sup> constructed by metal with concrete base
- •Chicken house of 42 m<sup>2</sup>, fully fenced
- •Irrigation system for automatically watering over 300 trees
- •230 Orange & Mandarin trees 70 Fruit trees Olive trees, Walnut trees, Almond trees, and others
- •Annual income of approximately €15,000/year from the exploitation of the fruits
- •Excellent investment in various ways
- •Title deeds available