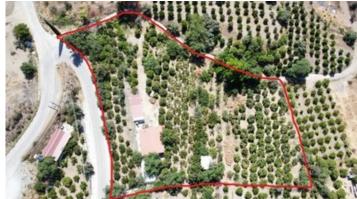

## BEAUTIFUL 2 BEDROOM NEWISH FARMHOUSE IN 6775 M2 LAND IN MELINI

Q Larnaca, Melini

8180858

**Price** €290,000 Bungalow **Type Bedrooms** 2 Covered 110 m<sup>2</sup> 39 m<sup>2</sup> 6775 m<sup>2</sup> **Covered veranda Plot Year of Construction** 2012 Status Resale

## Description

This is a beautiful Farmhouse of 2 bedrooms in Melini village just 20 - 25 minutes drive from Amathus area of Limassol.

- •House of 110 m² of 2 bedrooms, fully furnished, kitchen, living room, toilet, shower, air-condition, fireplace, large covered courtyard of 39 m²
- •Warehouse of 33 m<sup>2</sup> built of cement stone
- •Warehouse of 32 m<sup>2</sup> constructed by metal with concrete base
- •Chicken house of 42 m<sup>2</sup>, fully fenced
- •Irrigation system for automatically watering over 300 trees
- •230 Orange & Mandarin trees 70 Fruit trees Olive trees, Walnut trees, Almond trees, and others
- •Annual income of approximately €15,000/year from the exploitation of the fruits
- •Excellent investment in various ways
- •Title deeds available