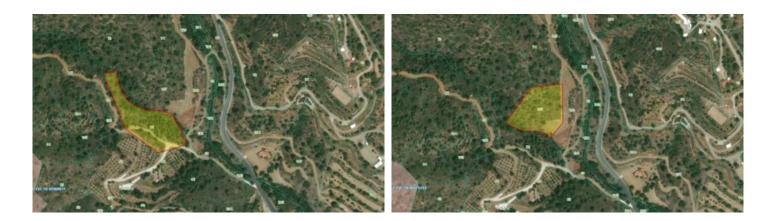

Located next to the main road and has an easy access to the village with possibility of getting supply of drinking water and electricity connection.

Could be also sold separately. Plot 72 (7693 m2) for €60.000 and plot 157 (6689 m2) for €30.000