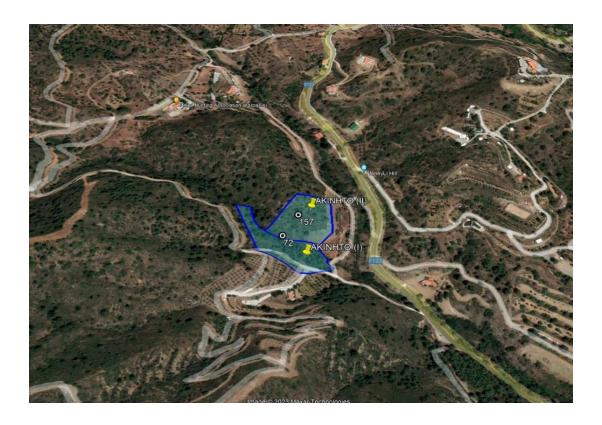

## Description

Two adjacent pieces of land with total area of 14382 m2 in Melini village in Larnaca.

Melini is a village just after Eptagonia , 40 minutes drive from Limassol center and 15 minutes drive from the tourist area of Amathous.

Located next to the main road and has an easy access to the village with possibility of getting supply of drinking water and electricity connection.

Could be also sold separately. Plot 72 (7693 m2) for €60.000 and plot 157 (6689 m2) for €30.000