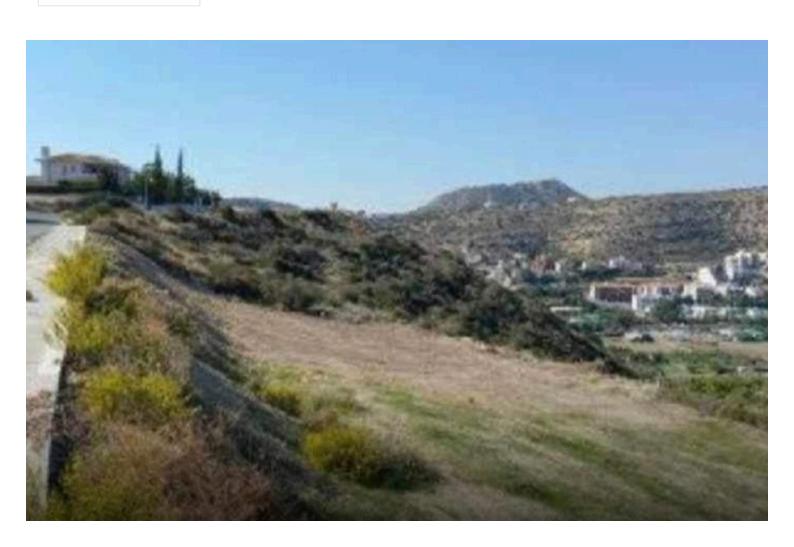

## **Description**

Prime residential plot of 707 m2 in Kefalokremmos.- Germasoyia, the most elite neighborhood with newly luxury houses and villas.

The land plot has 30m facade length, 25m depth and the building factor is 40 and the coverage ratio is 25% with a maximum building height of 10m.

### **Features**

Connected to electric mains

Easy access to highway

Easy access to main roads

Municipal water/sewage

Prime land

Quiet area

### **Distances**

Sea

**⋘** 4 km

Schools

2 km