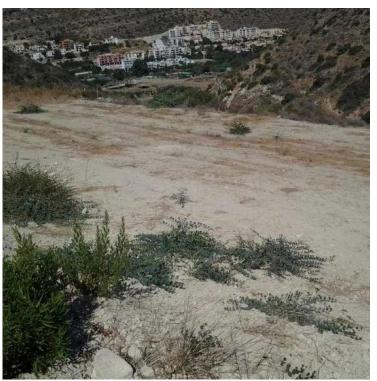

## **Description**

Prime residential plot of 707 m2 in Kefalokremmos.- Germasoyia, the most elite neighborhood with newly luxury houses and villas.

The land plot has 30m facade length, 25m depth and the building factor is 40 and the coverage ratio is 25% with a maximum building height of 10m.

### **Features**

Connected to electric mains

Easy access to highway

Easy access to main roads

Municipal water/sewage

Prime land

Quiet area

### **Distances**

Sea

**⋘** 4 km

Schools

2 km