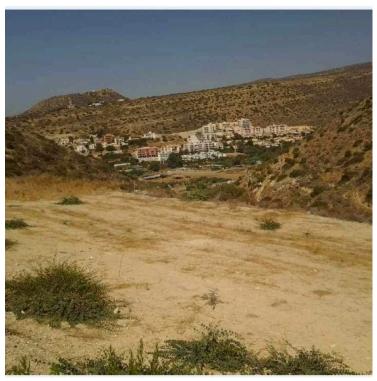

## **Description**

Prime residential plot of 707 m2 in Kefalokremmos.- Germasoyia, the most elite neighborhood with newly luxury houses and villas.

The land plot has 30m facade length, 25m depth and the building factor is 40 and the coverage ratio is 25% with a maximum building height of 10m.

### **Features**

Connected to electric mains

Easy access to highway

Easy access to main roads

Municipal water/sewage

Prime land

Quiet area

### **Distances**

Sea

**⋘** 4 km

Schools

2 km