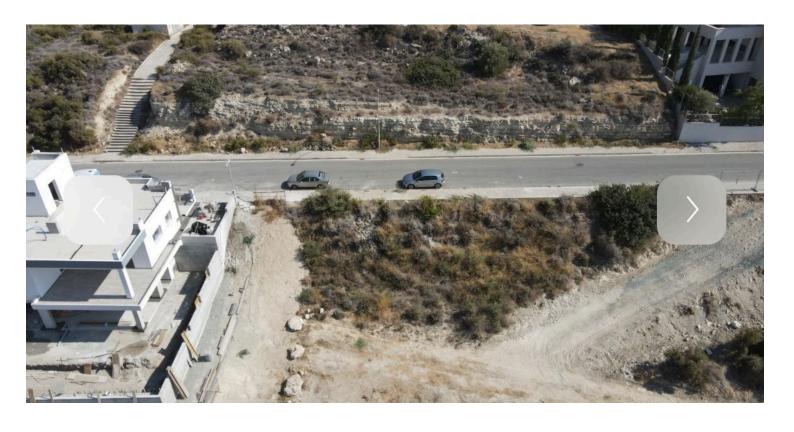

## **Description**

Prime residential plot of 707 m2 in Kefalokremmos.- Germasoyia, the most elite neighborhood with newly luxury houses and villas.

The land plot has 30m facade length, 25m depth and the building factor is 40 and the coverage ratio is 25% with a maximum building height of 10m.

### **Features**

Connected to electric mains

Easy access to highway

Easy access to main roads

Municipal water/sewage

Prime land

Quiet area