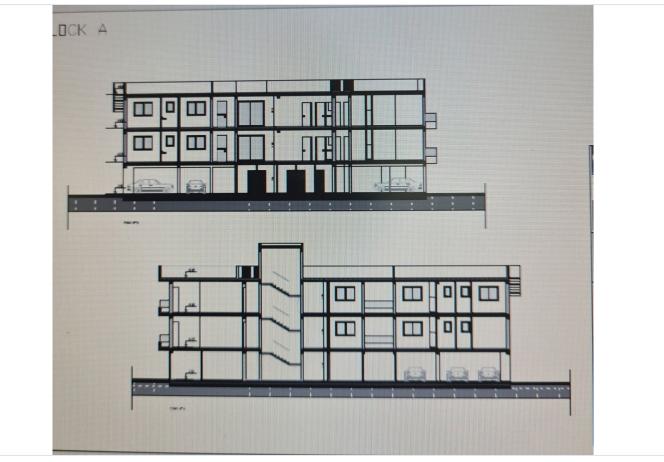

tiful surroundings. Additionally, residents will have the convenience of covered parking space, ensuring their vehicles are safe and protected.

In addition to the exceptional living spaces, the project prides itself on its thoughtful and practical common areas. Each apartment building and house complex features common areas that are designed to be both functional and practical. These spaces are a great place for residents to relax, socialize, or simply enjoy the beautifully landscaped surroundings.

The project is the perfect residential development for those seeking a modern and convenient living experience in Kolossi, Limassol. With a range of options available, residents will find their perfect home within this impressive development.

Expected delivery December 2025



# Floor plans







## **Additional information**

#### **Facilities**

Aircondition, Provision

Heating, Provision

Storage

Elevator

Parking, Covered

Gated complex

Solar water heater

**Features** 

24-hour security

Bright

Combined kitchen and dining

area

Double glazing

Entrance gate, automated

**Guest WC** 

Municipal water/sewage

Quiet area

Sound insulation

Alarm system (provision)

**CCTV** 

Connected to electric mains

Easy access to highway

Fitted wardrobes

Internet
Open plan

Rental potential

Tile flooring

Balcony

Central TV system

Country view

Easy access to main roads

Garbage disposal

Investment opportunity

Pressurized water system

Shower

Veranda, back

**Distances** 

**Amenities** 



1 km

Airport



68 km

Sea



4 km

Public transport



1 km

Schools



1 km

Res