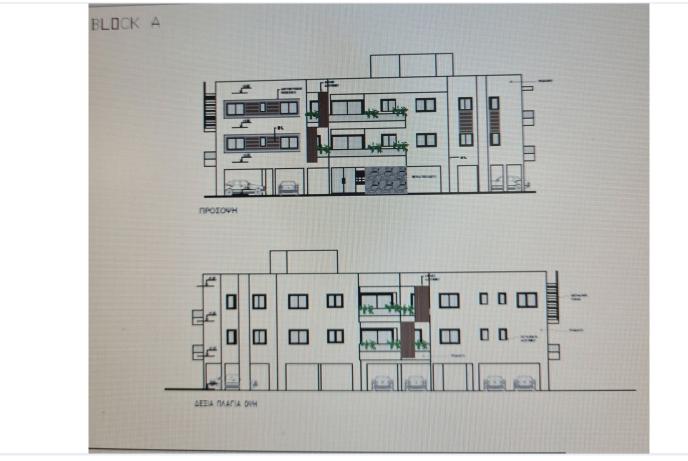

ful surroundings. Additionally, residents will have the convenience of covered parking space, ensuring their vehicles are safe and protected.

In addition to the exceptional living spaces, the project prides itself on its thoughtful and practical common areas. Each apartment building and house complex features common areas that are designed to be both functional and practical. These spaces are a great place for residents to relax, socialize, or simply enjoy the beautifully landscaped surroundings.

The project is the perfect residential development for those seeking a modern and convenient living experience in Kolossi, Limassol. With a range of options available, residents will find their perfect home within this impressive development.

Expected delivery December 2025



# Floor plans







## **Additional information**

#### **Facilities**

Aircondition, Provision

Heating, Provision

Storage

Elevator

Parking, Covered

Gated complex

Solar water heater

**Features** 

24-hour security

Bright

Combined kitchen and dining

area

Double glazing

Entrance gate, automated

**Guest WC** 

Municipal water/sewage

Quiet area

Sound insulation

Alarm system (provision)

**CCTV** 

Connected to electric mains

Easy access to highway

Fitted wardrobes

Internet
Open plan

Rental potential

Tile flooring

Balcony

Central TV system

Country view

Easy access to main roads

Garbage disposal

Investment opportunity

Pressurized water system

Shower

Veranda, back

**Distances** 

**Amenities** 



1 km

Airport



68 km

Sea



4 km

Public transport



1 km

Schools



1 km

Resor