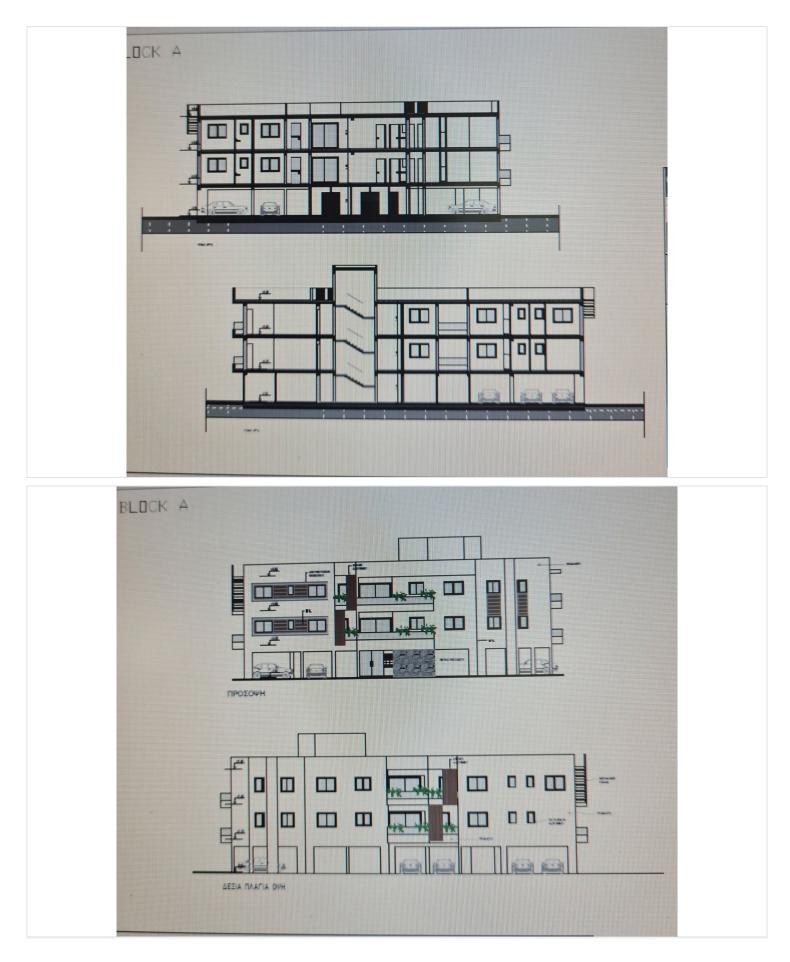

surroundings. Additionally, residents will have the convenience of covered parking space, ensuring their vehicles are safe and protected.

In addition to the exceptional living spaces, the project prides itself on its thoughtful and practical common areas. Each apartment building and house complex features common areas that are designed to be both functional and practical. These spaces are a great place for residents to relax, socialize, or simply enjoy the beautifully landscaped surroundings.

The project is the perfect residential development for those seeking a modern and convenient living experience in Kolossi, Limassol. With a range of options available, residents will find their perfect home within this impressive development.

Expected delivery December 2025



### **Floor plans**





## **Additional information**

Elevator

Parking, Covered

#### Facilities

Aircondition, Provision Heating, Provision Storage

#### Features

| 24-hour security                 | Alarm system (provision)    | Balcony                   |
|----------------------------------|-----------------------------|---------------------------|
| Bright                           | CCTV                        | Central TV system         |
| Combined kitchen and dining area | Connected to electric mains | Country view              |
| Double glazing                   | Easy access to highway      | Easy access to main roads |
| Entrance gate, automated         | Fitted wardrobes            | Garbage disposal          |
| Guest WC                         | Internet                    | Investment oppor