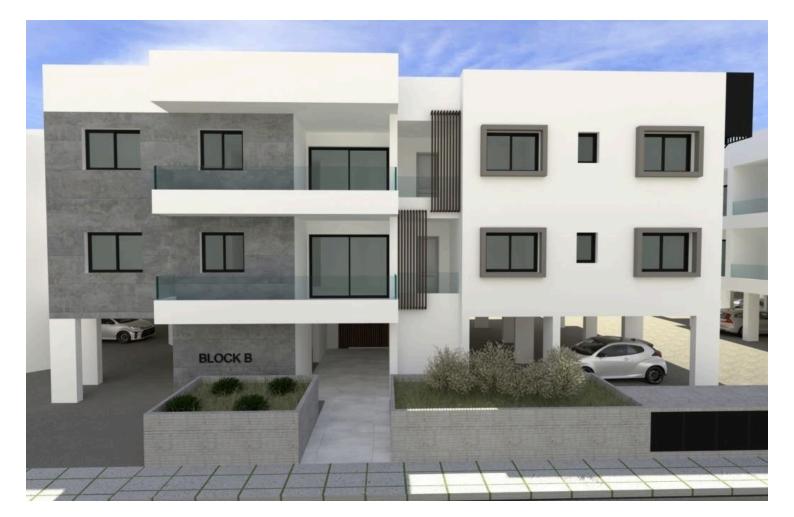

#### Description

New modern and stunning residential development located in Kolossi, Limassol, offers a unique combination of five apartment buildings and nineteen houses. Its prime location provides residents with easy access to the city center and major highways.

The five apartment buildings are thoughtfully designed to offer a range of housing options. Each building boasts modern architecture, ensuring a stylish and contemporary living experience. With one to three-bedroom flats available, residents can enjoy the utmost comfort and functionality. The apartments also feature covered verandas, perfect for relaxing and taking in the beautiful surroundings. Additionally, residents will have the convenience of covered parking space, ensuring their vehicles are safe and protected.

In addition to the exceptional living spaces, the project prides itself on its thoughtful and practical common areas. Each apartment building and house complex features common areas that are designed to be both functional and practical. These spaces are a great place for residents to relax, socialize, or simply enjoy the beautifully landscaped surroundings.

The project is the perfect residential development for those seeking a modern and convenient living experience in Kolossi, Limassol. With a range of options available, residents will find their perfect home within this impressive development.