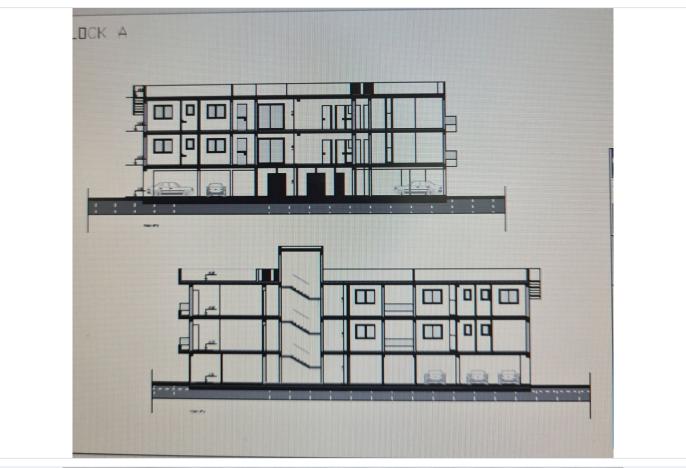

iful surroundings. Additionally, residents will have the convenience of covered parking space, ensuring their vehicles are safe and protected.

In addition to the exceptional living spaces, the project prides itself on its thoughtful and practical common areas. Each apartment building and house complex features common areas that are designed to be both functional and practical. These spaces are a great place for residents to relax, socialize, or simply enjoy the beautifully landscaped surroundings.

The project is the perfect residential development for those seeking a modern and convenient living experience in Kolossi, Limassol. With a range of options available, residents will find their perfect home within this impressive development.

Expected delivery December 2025



## Floor plans







## **Additional information**

### **Facilities**

Aircondition, Provision

Heating, Provision

Storage

Elevator

Parking, Covered

Gated complex

Solar water heater

#### **Features**

24-hour security

**Bright** 

Combined kitchen and dining

area

Double glazing

Entrance gate, automated

Guest WC

Municipal water/sewage

Quiet area

Shower

Veranda, back

Alarm system (provision)

**CCTV** 

Connected to electric mains

Easy access to highway

Fitted wardrobes

Internet

Open plan

Rental potential

Sound insulation

Balcony

Central TV system

Country view

Easy access to main roads

Garbage disposal

Investment opportunity

Pressurized water system

Roof garden

Tile flooring

## **Distances**

**Amenities** 



1 km

Airport



68 km

Sea



4 km

Public transport



1km

Sc