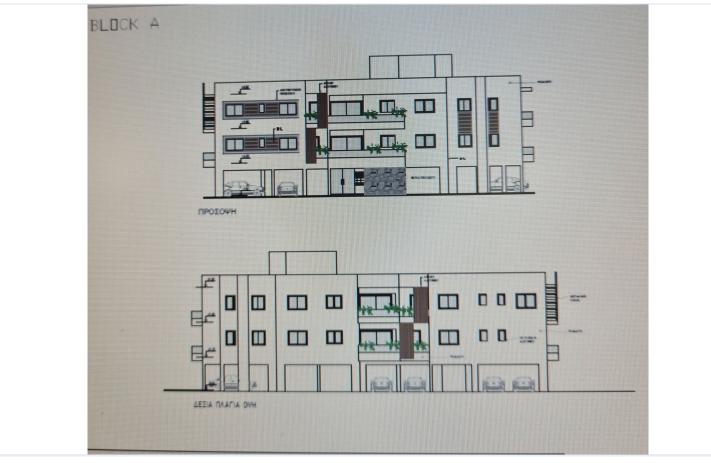

ul surroundings. Additionally, residents will have the convenience of covered parking space, ensuring their vehicles are safe and protected.

In addition to the exceptional living spaces, the project prides itself on its thoughtful and practical common areas. Each apartment building and house complex features common areas that are designed to be both functional and practical. These spaces are a great place for residents to relax, socialize, or simply enjoy the beautifully landscaped surroundings.

The project is the perfect residential development for those seeking a modern and convenient living experience in Kolossi, Limassol. With a range of options available, residents will find their perfect home within this impressive development.

Expected delivery December 2025



## Floor plans







## **Additional information**

### **Facilities**

Aircondition, Provision

Heating, Provision

Storage

Elevator

Parking, Covered

Gated complex

Solar water heater

#### **Features**

24-hour security

**Bright** 

Combined kitchen and dining

area

Double glazing

Entrance gate, automated

Guest WC

Municipal water/sewage

Quiet area

Shower

Veranda, back

Alarm system (provision)

**CCTV** 

Connected to electric mains

Easy access to highway

Fitted wardrobes

Internet

Open plan

Rental potential

Sound insulation

Balcony

Central TV system

Country view

Easy access to main roads

Garbage disposal

Investment opportunity

Pressurized water system

Roof garden

Tile flooring

## **Distances**

**Amenities** 



1 km

Airport



68 km

Sea



4 km

Public transport



1km

Scho