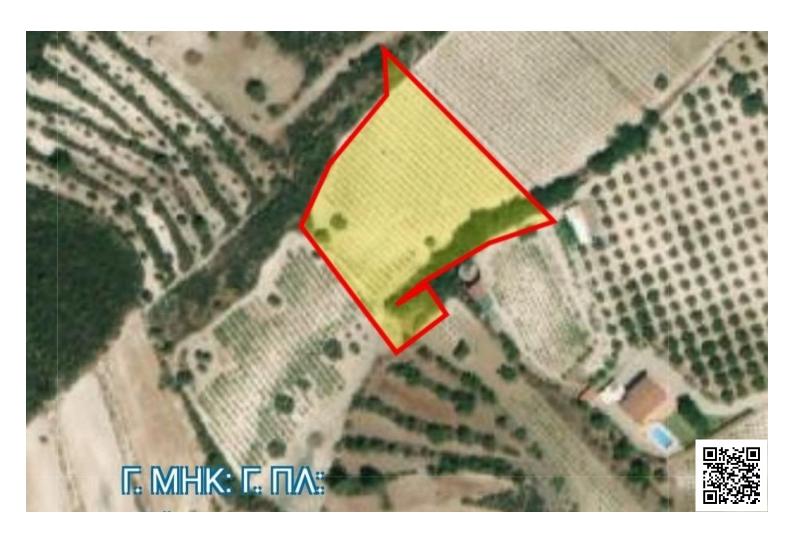

## **Description**

Residential piece of land of 6050 m2 in Kapilio village, 23 km from Limassol center.

Kapilio is a small village in the Limassol region of Cyprus. It is located in the area famous for its Commandaria wine, built on a slight elevation in the valley of the Ambelikos river to the east of the Troodos mountain range.

86% of the property has a building density 60% and coverage of 35% 14% of the property has building density 30% and coverage 20% over 2 floors.

## **Planning zones**

| Zone | Cover factor | Build factor | Max height | Max floors | Affected percentage |
|------|--------------|--------------|------------|------------|---------------------|
| НЗ   | 35%          | 60%          | 8.3 m      | 2          | 86%                 |
| H5   | 20%          | 30%          | 8.3 m      | 2          | 14%                 |