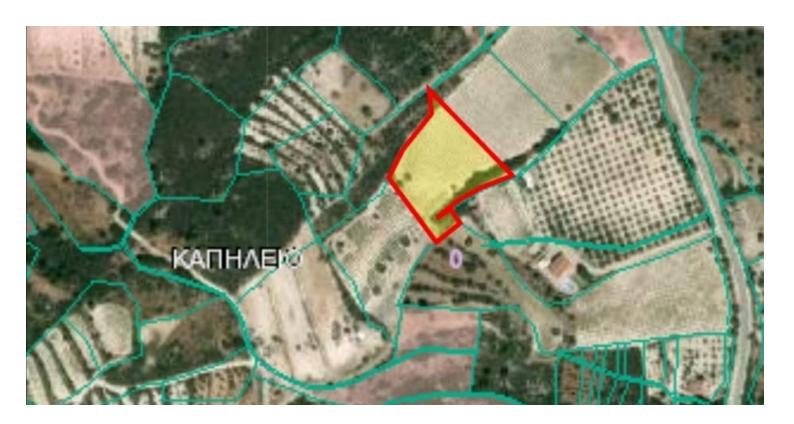

## **Description**

Residential piece of land of 6050 m2 in Kapilio village, 23 km from Limassol center.

Kapilio is a small village in the Limassol region of Cyprus. It is located in the area famous for its Commandaria wine, built on a slight elevation in the valley of the Ambelikos river to the east of the Troodos mountain range.