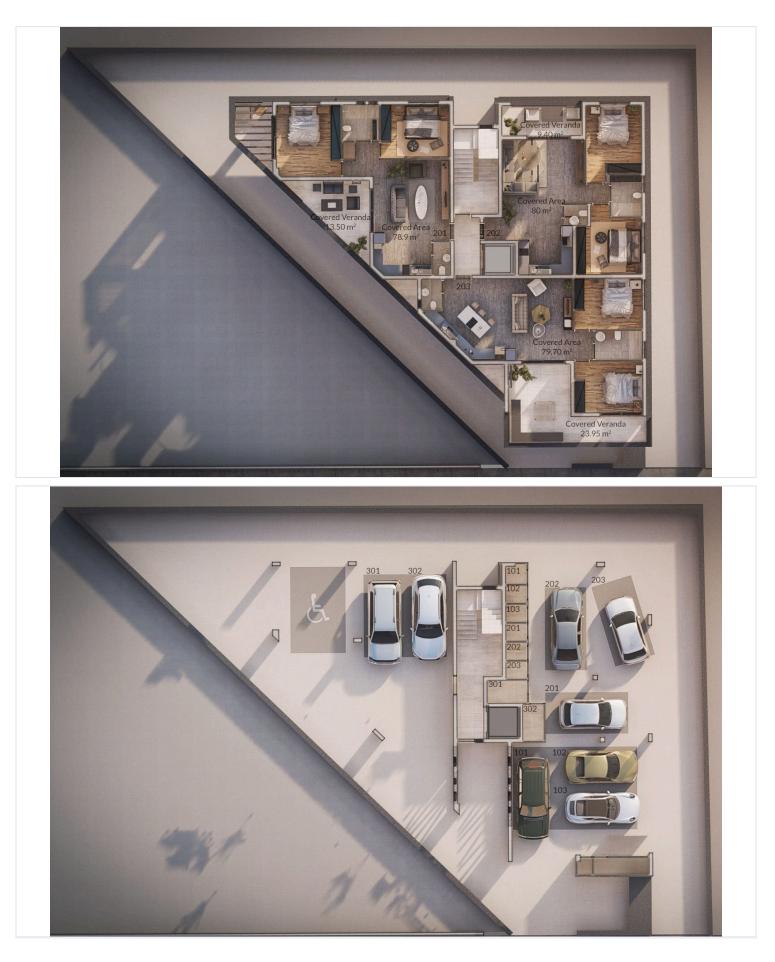

an  | Energy efficiency rating | a 🔊         |  |
|          |           |                          |             |  |

### Description

A unique residential building in the vibrant Polemidia area in Limassol. With its distinctive wooden facade and stunning swimming-pool the building exudes warmth and elegance, blending harmoniously with the surrounding natural environment. Situated just one minute away from the highway, our prime location ensures easy access to the city and beyond. Step into a world of contemporary living, where modern design meets timeless charm. The spacious apartments offer a perfect balance of comfort and style, while our meticulously crafted interiors create a welcoming ambiance.

Starting Construction early 2024 . Expected Delivery Summer 2025



# **Floor plans**





# **Additional information**

### Facilities

| Aircondition, Provision     | Elevator               | Gated complex                    |
|-----------------------------|------------------------|----------------------------------|
| Parking, Covered            | Pool, Private          | Solar water heater               |
| Storage                     |                        |                                  |
|                             |                        |                                  |
| Features                    |                        |                                  |
| Balcony                     | Bright                 | CCTV                             |
| Central TV system           | Ceramic tiles          | Combined kitchen and dining area |
| Connected to