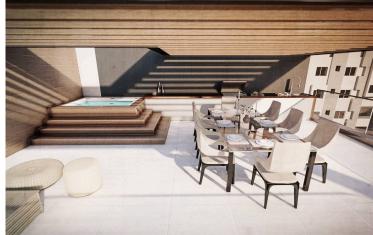

### Description

A unique residential building in the vibrant Polemidia area in Limassol. With its distinctive wooden facade and stunning swimming-pool the building exudes warmth and elegance, blending harmoniously with the surrounding natural environment. Situated just one minute away from the highway, our prime location ensures easy access to the city and beyond. Step into a world of contemporary living, where modern design meets timeless charm. The spacious apartments offer a perfect balance of comfort and style, while our meticulously crafted interiors create a welcoming ambiance.

### Facilities

| Aircondition, Provision     | Elevator               | Gated complex                    |
|-----------------------------|------------------------|----------------------------------|
| Parking, Covered            | Pool, Private          | Solar water heater               |
| Storage                     |                        |                                  |
|                             |                        |                                  |
| Features                    |                        |                                  |
| Balcony                     | Bright                 | CCTV                             |
| Central TV system           | Ceramic tiles          | Combined kitchen and dining area |
| Connected to electric mains | Double glazing         | Easy access to highway           |
| Easy access to main roads   | Fitted wardrobes       | Garbage disposal                 |
| Guest WC                    | Investment opportunity | Near amenities                   |
| Near bus route              | Open plan              | Pressurized water system         |
| Quiet area                  | Rental potential       | Roof garden                      |