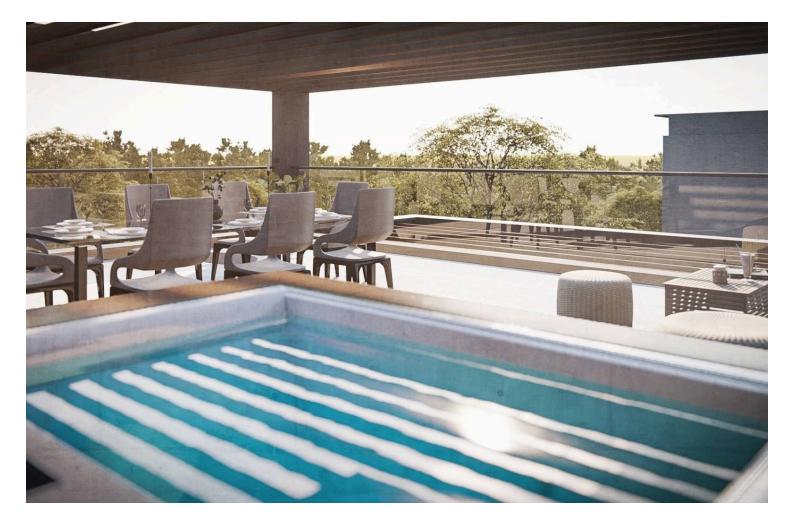

### Description

A unique residential building in the vibrant Polemidia area in Limassol. With its distinctive wooden facade and stunning swimming-pool the building exudes warmth and elegance, blending harmoniously with the surrounding natural environment. Situated just one minute away from the highway, our prime location ensures easy access to the city and beyond. Step into a world of contemporary living, where modern design meets timeless charm. The spacious apartments offer a perfect balance of comfort and style, while our meticulously crafted interiors create a welcoming ambiance.

### Facilities

| Aircondition, Provision     | Elevator               | Gated complex                    |
|-----------------------------|------------------------|----------------------------------|
| Parking, Covered            | Pool, Private          | Solar water heater               |
| Storage                     |                        |                                  |
|                             |                        |                                  |
| Features                    |                        |                                  |
| Balcony                     | Bright                 | CCTV                             |
| Central TV system           | Ceramic tiles          | Combined kitchen and dining area |
| Connected to electric mains | Double glazing         | Easy access to highway           |
| Easy access to main roads   | Fitted wardrobes       | Garbage disposal                 |
| Guest WC                    | Investment opportunity | Near amenities                   |
| Near bus route              | Open plan              | Pressurized water system         |
| Quiet area                  | Rental potential       | Roof garden                      |