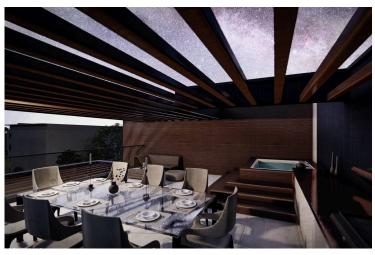

### Description

A unique residential building in the vibrant Polemidia area in Limassol. With its distinctive wooden facade and stunning swimming-pool the building exudes warmth and elegance, blending harmoniously with the surrounding natural environment. Situated just one minute away from the highway, our prime location ensures easy access to the city and beyond. Step into a world of contemporary living, where modern design meets timeless charm. The spacious apartments offer a perfect balance of comfort and style, while our meticulously crafted interiors create a welcoming ambiance.

### Facilities

| Aircondition, Provision     | Elevator               | Gated complex                    |
|-----------------------------|------------------------|----------------------------------|
| Parking, Covered            | Pool, Private          | Solar water heater               |
| Storage                     |                        |                                  |
|                             |                        |                                  |
| Features                    |                        |                                  |
| Balcony                     | Bright                 | CCTV                             |
| Central TV system           | Ceramic tiles          | Combined kitchen and dining area |
| Connected to electric mains | Double glazing         | Easy access to highway           |
| Easy access to main roads   | Fitted wardrobes       | Garbage disposal                 |
| Guest WC                    | Investment opportunity | Near amenities                   |
| Near bus route              | Open plan              | Pressurized water system         |
| Quiet area                  | Rental potential       | Roof garden                      |