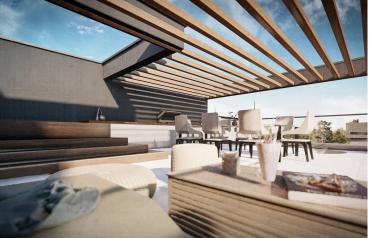

### Description

A unique residential building in the vibrant Polemidia area in Limassol. With its distinctive wooden facade and stunning swimming-pool the building exudes warmth and elegance, blending harmoniously with the surrounding natural environment. Situated just one minute away from the highway, our prime location ensures easy access to the city and beyond. Step into a world of contemporary living, where modern design meets timeless charm. The spacious apartments offer a perfect balance of comfort and style, while our meticulously crafted interiors create a welcoming ambiance.

### Facilities

| Aircondition, Provision     | Elevator               | Gated complex                    |
|-----------------------------|------------------------|----------------------------------|
| Parking, Covered            | Pool, Private          | Solar water heater               |
| Storage                     |                        |                                  |
|                             |                        |                                  |
| Features                    |                        |                                  |
| Balcony                     | Bright                 | CCTV                             |
| Central TV system           | Ceramic tiles          | Combined kitchen and dining area |
| Connected to electric mains | Double glazing         | Easy access to highway           |
| Easy access to main roads   | Fitted wardrobes       | Garbage disposal                 |
| Guest WC                    | Investment opportunity | Near amenities                   |
| Near bus route              | Open plan              | Pressurized water system         |
| Quiet area                  | Rental potential       | Roof garden                      |