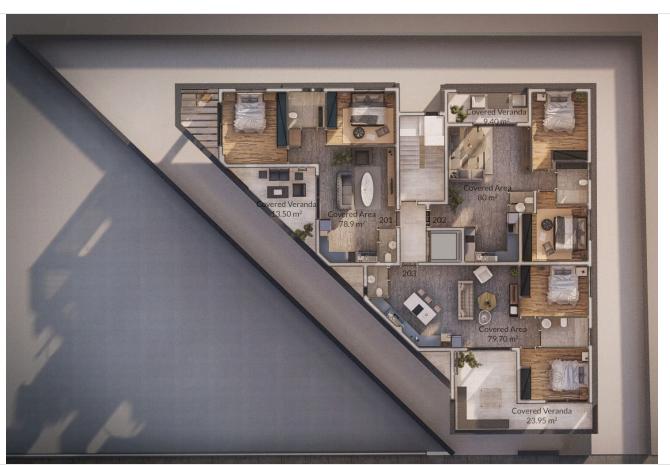

# Floor plans

### **Specifications**

| <b>3</b> | <b>P</b> 1 | [] 95 m <sup>2</sup> |
|----------|------------|----------------------|
| Bedrooms | Bathrooms  | Covered              |

| Туре    | Apartment | Year of construction     | 2023        |
|---------|-----------|--------------------------|-------------|
| Showers | 1         | Furnished                | Unfurnished |
| Toilets | 3         | Structure                | Concrete    |
| Status  | Off plan  | Energy efficiency rating | <i>a</i> A  |
|         |           |                          |             |