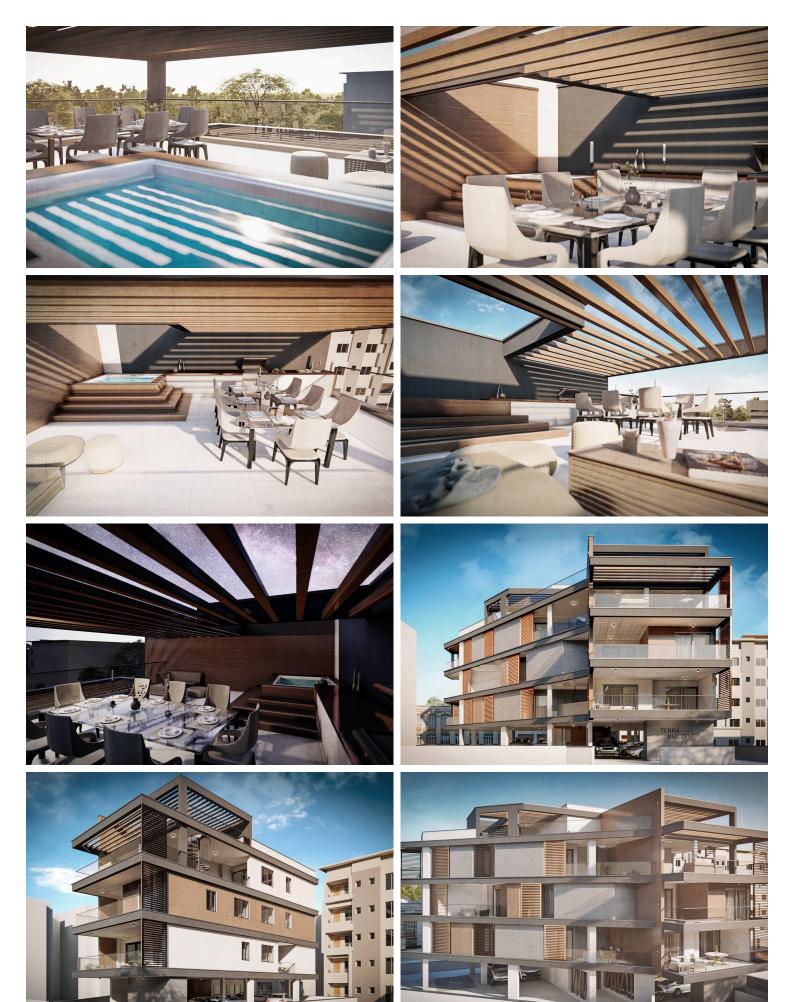

### **Description**

A unique residential building in the vibrant Polemidia area in Limassol. With its distinctive wooden facade and stunning swimming-pool the building exudes warmth and elegance, blending harmoniously with the surrounding natural environment. Situated just one minute away from the highway, our prime location ensures easy access to the city and beyond. Step into a world of contemporary living, where modern design meets timeless charm. The spacious apartments offer a perfect balance of comfort and style, while our meticulously crafted interiors create a welcoming ambiance.