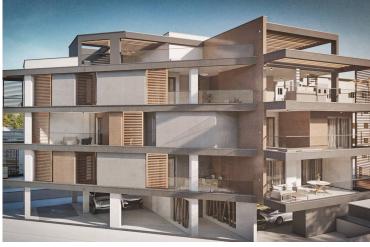

# OFF PLAN 2 BEDROOM APARTMENT IN KATO POLEMIDIA

Kato Polemidia, Limassol

€220,000 +VAT

#### **Description**

A unique residential building in the vibrant Polemidia area in Limassol. With its distinctive wooden facade and stunning swimming-pool the building exudes warmth and elegance, blending harmoniously with the surrounding natural environment. Situated just one minute away from the highway, our prime location ensures easy access to the city and beyond. Step into a world of contemporary living, where modern design meets timeless charm. The spacious apartments offer a perfect balance of comfort and style, while our meticulously crafted interiors create a welcoming ambiance.