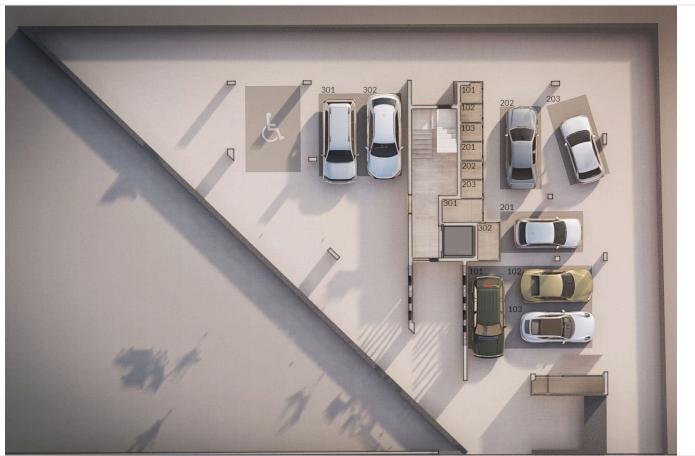

|             |
|                      |           |                          |             |

#### **Description**

A unique residential building in the vibrant Polemidia area in Limassol. With its distinctive wooden facade and stunning swimming-pool the building exudes warmth and elegance, blending harmoniously with the surrounding natural environment. Situated just one minute away from the highway, our prime location ensures easy access to the city and beyond. Step into a world of contemporary living, where modern design meets timeless charm. The spacious apartments offer a perfect balance of comfort and style, while our meticulously crafted interiors create a welcoming ambiance.

Starting Construction early 2024 . Expected Delivery Summer 2025



# Floor plans







## **Additional information**

#### **Facilities**

Aircondition, Provision Elevator Gated complex

Parking, Covered Solar water heater Storage

**Features** 

Balcony Bright CCTV

Central TV system Ceramic tiles Combined kitchen and dining area

Connected to electric mains Double glazing Easy access to highway

Easy access to main roads Fitted wardrobes Garbage disposal

Guest WC Investment opportunity Near amenities

Near bus route Open plan Pressurized water system

Quiet area Rental potential

**Distances** 

Amenities Airport Sea

1 200 m ≥ 65 km ≈ 4 km

Schools

**≨** 500 m

Contact us