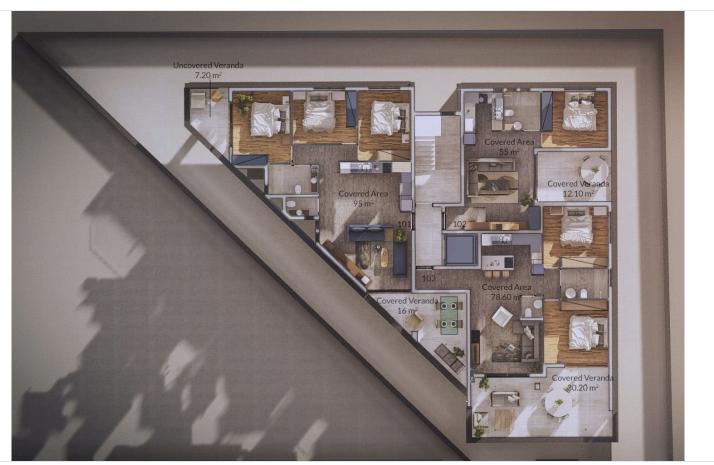

# Floor plans

#### **Specifications**

| <b>2</b> 2 | <b>I</b>  | [] 78.6 m <sup>2</sup> |
|------------|-----------|------------------------|
| Bedrooms   | Bathrooms | Covered                |

| Туре                 | Apartment | Furnished                | Unfurnished |
|----------------------|-----------|--------------------------|-------------|
| Toilets              | 2         | Structure                | Concrete    |
| Status               | Off plan  | Energy efficiency rating | <i>∂</i> A  |
| Year of construction | 2023      |                          |             |
|                      |           |                          |             |