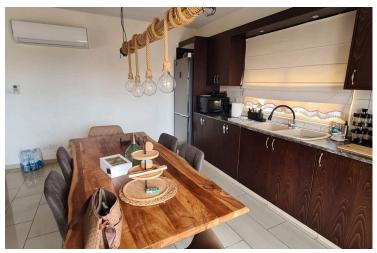

It consists of an open plan kitchen, a spacious living area which leads to a wonderful huge veranda with beautiful view and a barbecue area, 2 spacious bedrooms with electric shutters and the one of them having its own veranda, one big bathroom.

Combined kitchen and dining

area

Easy access to highway

Heart of city center

Kitchen appliances

Near bus route

Pressurized water system

Balcony, front