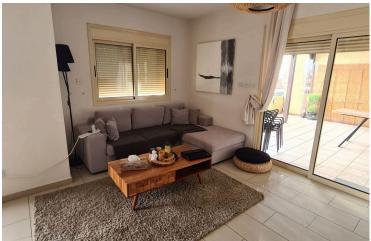

It consists of an open plan kitchen, a spacious living area which leads to a wonderful huge veranda with beautiful view and a barbecue area, 2 spacious bedrooms with electric shutters and the one of them having its own veranda, one big bathroom.