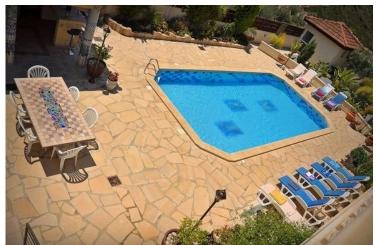

# **Description**

- 1. The building is built on two corner plots totaling 1,200 square meters, with three floors of 940 square meters each and separate entrances.
- 2. Available for rent are two floors with separate entrances, consisting of a total of 6 bedrooms with en-suite bathrooms, two sitting and dining areas, and two kitchens.
- 3. The building features 6 bathrooms, double walls, reinforced double-glazed windows, and stone columns for the verandas.
- 4. It has a large exclusive swimming pool (50 square meters), an external bathroom and shower for the pool area, and a beautiful garden with a BBQ area.
- 5. All rooms and areas are equipped with air conditioning and central heating systems.
- 6. The building has an alarm system, wheelchair access, a housekeeper or maid room with a bathroom, a storage area, and a large room that can be used as a hobby room, gym, or workshop.

### **Facilities**

Aircondition, Split system

Landscaped garden

Pergola

Childrens playground

Outdoor shower

Pool, Private

Heating, Central