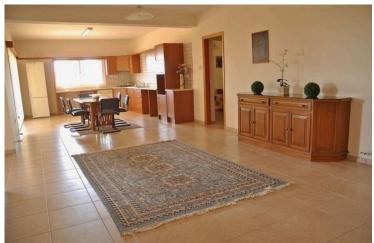

# **Description**

- 1. The building is built on two corner plots totaling 1,200 square meters, with three floors of 940 square meters each and separate entrances.
- 2. Available for rent are two floors with separate entrances, consisting of a total of 6 bedrooms with en-suite bathrooms, two sitting and dining areas, and two kitchens.
- 3. The building features 6 bathrooms, double walls, reinforced double-glazed windows, and stone columns for the verandas.
- 4. It has a large exclusive swimming pool (50 square meters), an external bathroom and shower for the pool area, and a beautiful garden with a BBQ area.
- 5. All rooms and areas are equipped with air conditioning and central heating systems.
- 6. The building has an alarm system, wheelchair access, a housekeeper or maid room with a bathroom, a storage area, and a large room that can be used as a hobby room, gym, or workshop.