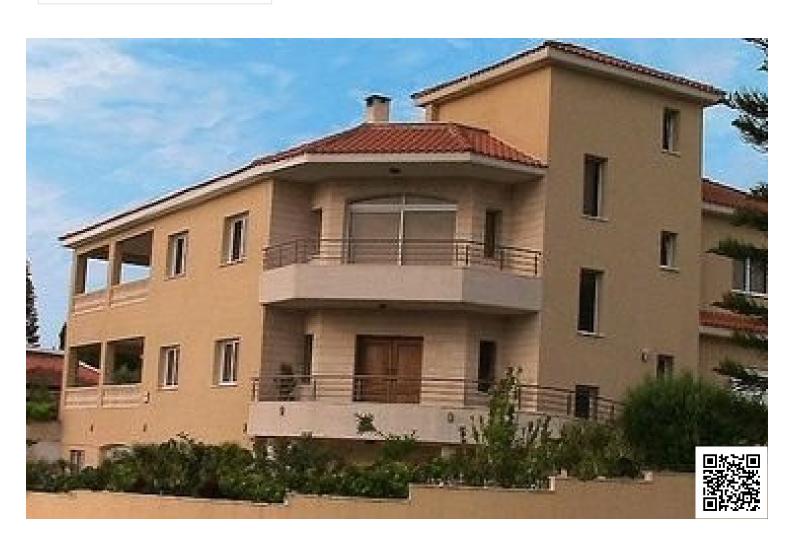

# SPACIOUS 3 STOREY RESIDENTIAL BUILDING IN KOLOSSI

Kolossi, Limassol

€5,800 +VAT /month

# **Description**

- 1. The building is built on two corner plots totaling 1,200 square meters, with three floors of 940 square meters each and separate entrances.
- 2. Available for rent are two floors with separate entrances, consisting of a total of 6 bedrooms with en-suite bathrooms, two sitting and dining areas, and two kitchens.
- 3. The building features 6 bathrooms, double walls, reinforced double-glazed windows, and stone columns for the verandas.
- 4. It has a large exclusive swimming pool (50 square meters), an external bathroom and shower for the pool area, and a beautiful garden with a BBQ area.
- 5. All rooms and areas are equipped with air conditioning and central heating systems.
- 6. The building has an alarm system, wheelchair access, a housekeeper or maid room with a bathroom, a storage area, and a large room that can be used as a hobby room, gym, or workshop.