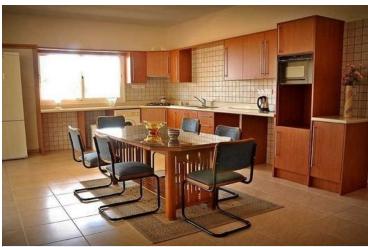

# **Description**

- 1. The building is built on two corner plots totaling 1,200 square meters, with three floors of 940 square meters each and separate entrances.
- 2. Available for rent are two floors with separate entrances, consisting of a total of 6 bedrooms with en-suite bathrooms, two sitting and dining areas, and two kitchens.
- 3. The building features 6 bathrooms, double walls, reinforced double-glazed windows, and stone columns for the verandas.
- 4. It has a large exclusive swimming pool (50 square meters), an external bathroom and shower for the pool area, and a beautiful garden with a BBQ area.
- 5. All rooms and areas are equipped with air conditioning and central heating systems.
- 6. The building has an alarm system, wheelchair access, a housekeeper or maid room with a bathroom, a storage area, and a large room that can be used as a hobby room, gym, or workshop.