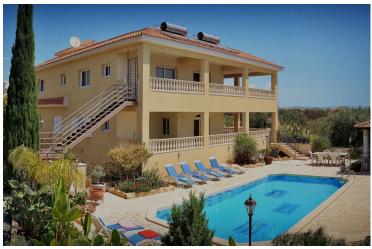

# **Description**

- 1. The building is built on two corner plots totaling 1,200 square meters, with three floors of 940 square meters each and separate entrances.
- 2. Available for rent are two floors with separate entrances, consisting of a total of 6 bedrooms with en-suite bathrooms, two sitting and dining areas, and two kitchens.
- 3. The building features 6 bathrooms, double walls, reinforced double-glazed windows, and stone columns for the verandas.
- 4. It has a large exclusive swimming pool (50 square meters), an external bathroom and shower for the pool area, and a beautiful garden with a BBQ area.
- 5. All rooms and areas are equipped with air conditioning and central heating systems.
- 6. The building has an alarm system, wheelchair access, a housekeeper or maid room with a bathroom, a storage area, and a large room that can be used as a hobby room, gym, or workshop.

So, in summary, it is a luxurious residential building in a prime location, with two floors available for rent, offering spacious living spaces, modern amenities, and shared access to the swimming pool, garden, and other common areas.