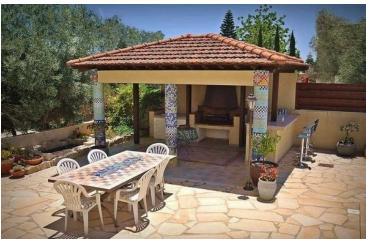

# **Description**

- 1. The building is built on two corner plots totaling 1,200 square meters, with three floors of 940 square meters each and separate entrances.
- 2. Available for rent are two floors with separate entrances, consisting of a total of 6 bedrooms with en-suite bathrooms, two sitting and dining areas, and two kitchens.
- 3. The building features 6 bathrooms, double walls, reinforced double-glazed windows, and stone columns for the verandas.
- 4. It has a large exclusive swimming pool (50 square meters), an external bathroom and shower for the pool area, and a beautiful garden with a BBQ area.
- 5. All rooms and areas are equipped with air conditioning and central heating systems.
- 6. The building has an alarm system, wheelchair access, a housekeeper or maid room with a bathroom, a storage area, and a large room that can be used as a hobby room, gym, or workshop.