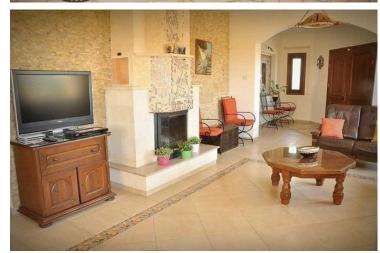

# **Description**

- 1. The building is built on two corner plots totaling 1,200 square meters, with three floors of 940 square meters each and separate entrances.
- 2. Available for rent are two floors with separate entrances, consisting of a total of 6 bedrooms with en-suite bathrooms, two sitting and dining areas, and two kitchens.
- 3. The building features 6 bathrooms, double walls, reinforced double-glazed windows, and stone columns for the verandas.
- 4. It has a large exclusive swimming pool (50 square meters), an external bathroom and shower for the pool area, and a beautiful garden with a BBQ area.
- 5. All rooms and areas are equipped with air conditioning and central heating systems.
- 6. The building has an alarm system, wheelchair access, a housekeeper or maid room with a bathroom, a storage area, and a large room that can be used as a hobby room, gym, or workshop.