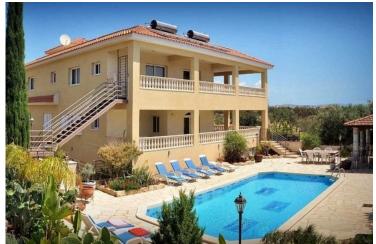

# **Description**

- 1. The building is built on two corner plots totaling 1,200 square meters, with three floors of 940 square meters each and separate entrances.
- 2. Available for rent are two floors with separate entrances, consisting of a total of 6 bedrooms with en-suite bathrooms, two sitting and dining areas, and two kitchens.
- 3. The building features 6 bathrooms, double walls, reinforced double-glazed windows, and stone columns for the verandas.
- 4. It has a large exclusive swimming pool (50 square meters), an external bathroom and shower for the pool area, and a beautiful garden with a BBQ area.
- 5. All rooms and areas are equipped with air conditioning and central heating systems.
- 6. The building has an alarm system, wheelchair access, a housekeeper or maid room with a bathroom, a storage area, and a large room that can be used as a hobby room, gym, or workshop.

So, in summary, it is a luxurious residential building in a prime location, with two floors available for rent, offering spacious living spaces, modern amenities, and shared access to the swimming pool, garden, and other common areas.