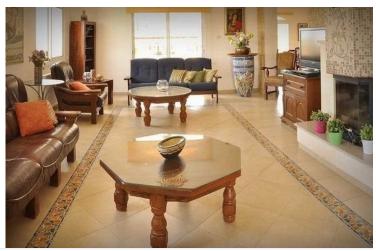

# **Overview**

# **Description**

- 1. The building is built on two corner plots totaling 1,200 square meters, with three floors of 940 square meters each and separate entrances.
- 2. Available for rent are two floors with separate entrances, consisting of a total of 6 bedrooms with en-suite bathrooms, two sitting and dining areas, and two kitchens.
- 3. The building features 6 bathrooms, double walls, reinforced double-glazed windows, and stone columns for the verandas.
- 4. It has a large exclusive swimming pool (50 square meters), an external bathroom and shower for the pool area, and a beautiful garden with a BBQ area.
- 5. All rooms and areas are equipped with air conditioning and central heating systems.
- 6. The building has an alarm system, wheelchair access, a housekeeper or maid room with a bathroom, a storage area, and a large room that can be used as a hobby room, gym, or workshop.