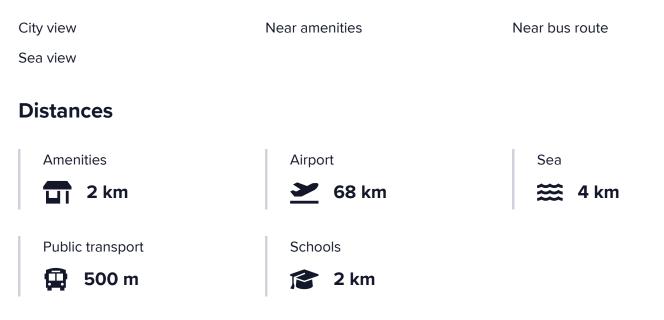

### Description

Туре

This is a Residential plot of 666 m2 in Mersinies area - Paniotis Hill with mountain, sea and city view.

Mersinies is one of the most prestigious areas of Limassol with all amenities close by, easy access to the motor way and city center.