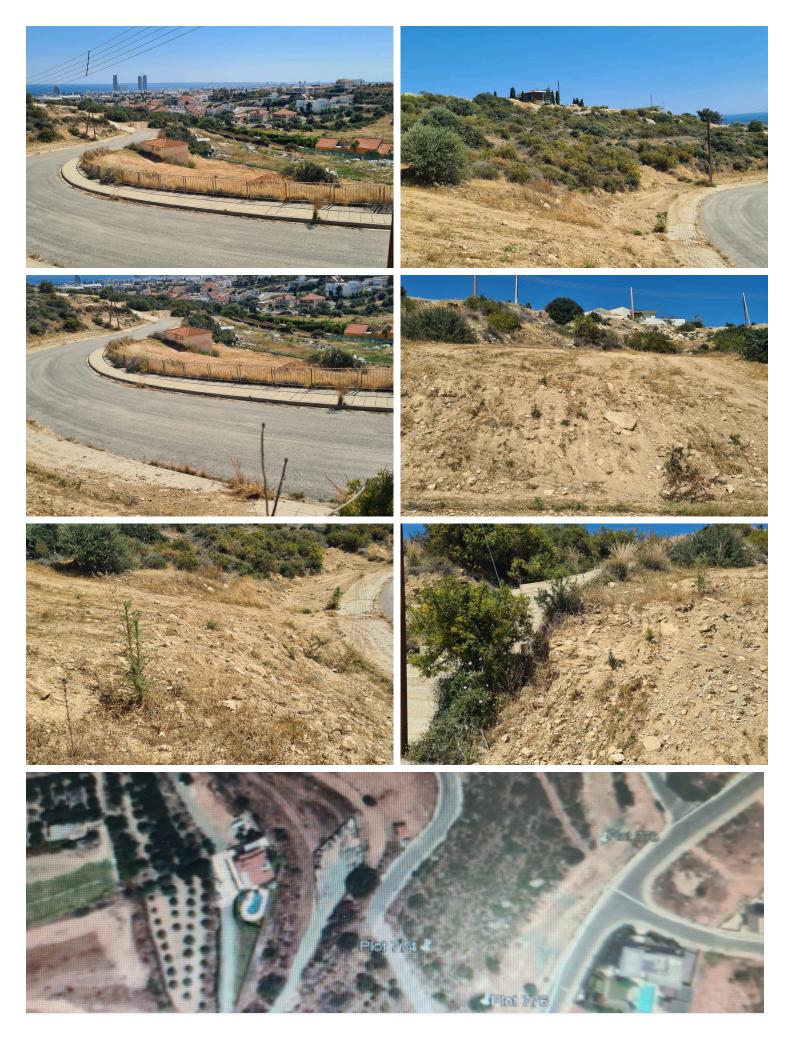

### **Specifications**

Area **666** m<sup>2</sup> 23 **Building Plot** 

Title deed

### Description

Туре

This is a Residential plot of 666 m2 in Mersinies area - Paniotis Hill with mountain, sea and city view.

Mersinies is one of the most prestigious areas of Limassol with all amenities close by, easy access to the motor way and city center.